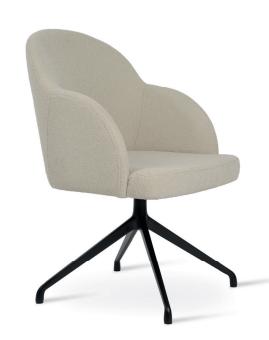

# **ALICE SPIDER**

Alice Spider is a contemporary dining chair with an upholstered seat on swivel spider legs available in various of different finishes. The base is also available with casters upon desire, finished in chrome only. Alice Armchair is designed by the Industrial Modern team and it's suitable for both residential and commercial use.

## **BASE**

Aluminuim / Aluminium Brass / Aluminium Black Finish