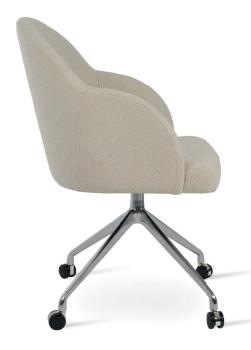

# **ALICE SPIDER**

Alice Spider is a contemporary dining chair with an upholstered seat on swivel spider legs available in various of different finishes. The base is also available with casters upon desire, finished in chrome only. Alice Armchair is designed by the Industrial Modern team and it's suitable for both residential and commercial use.

### **BASE W/CASTERS**

Chrome

<sup>\*</sup> The height increases by 2" with casters.