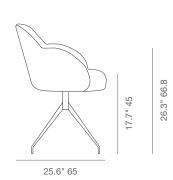

# **ALICE SPIDER**





Alice Spider is a contemporary dining chair with an upholstered seat on swivel spider legs available in various of different finishes. The base is also available with casters upon desire, finished in chrome only. Alice Armchair is designed by the Industrial Modern team and it's suitable for both residential and commercial use.

#### **FABRIC**



off white boucle

## **DIMENSIONS**

32.2"h x 21.7"w x 25.6"d

# **BOX SIZE**

2pcs/box

# **SPECIAL ORDER**

min. of 24 required

### COM

1.4 yd

## **BASE**

Aluminuim / Aluminium Brass / Aluminium Black Finish

### **BASE W/CASTERS**

Chrome





<sup>\*</sup> The height increases by 2" with casters.