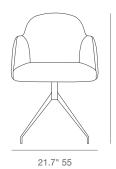

# **ALICE SPIDER**





Alice Spider is a contemporary dining chair with an upholstered seat on swivel spider legs available in various of different finishes. The base is also available with casters upon desire, finished in chrome only. Alice Armchair is designed by the Industrial Modern team and it's suitable for both residential and commercial use.

#### **FABRIC**



off white boucle

## **DIMENSIONS**

32.2"h x 21.7"w x 25.6"d

# **BOX SIZE**

2pcs/box

# **SPECIAL ORDER**

min. of 24 required

### COM

1.4 yd

## **BASE**

Aluminuim / Aluminium Brass / Aluminium Black Finish

### **BASE W/CASTERS**

Chrome





<sup>\*</sup> The height increases by 2" with casters.