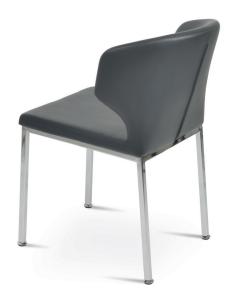

# **AMED METAL**

Amed Metal is a contemporary dining chair with a comfortable upholstered seat and backrest on steel legs which are plastic tipped. The steel base can be finished in chrome, stainless steels and black powder coating. Amed Metal is also available with an adjuster base which is done in chrome and brass finish. The seat has a steel structure with an "S" shape springs for extra flexibility and strength. This steel frame is molded by an injecting polyurethane foam. Amed Metal is suitable for both residential and commercial use.

#### **BASE**

Chrome / Black Powder/ Stainless Steel