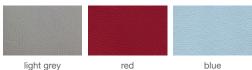

# **AMED METAL**





Amed Metal is a contemporary dining chair with a comfortable upholstered seat and backrest on steel legs which are plastic tipped. The steel base can be finished in chrome, stainless steels and black powder coating. Amed Metal is also available with an adjuster base which is done in chrome and brass finish. The seat has a steel structure with an "S" shape springs for extra flexibility and strength. This steel frame is molded by an injecting polyurethane foam. Amed Metal is suitable for both residential and commercial use.

# LEATHERETTE



## PPM-FR



# FABRIC (Camira-Era)



## **DIMENSIONS**

31"h x 17"w x 21"d

#### **WEIGHT**

22 lbs

#### **SPECIAL ORDER**

min. of 8 required

# COM req.

1.3 yd

#### **BASE**

Chrome / Black Powder/ Stainless Steel

# **ADJUSTER BASE**

Chrome / Brass