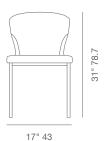

Metal is a contemporary dining chair with a comfortable upholstered seat and backrest on steel legs which are plastic tipped. The steel base can be finished in chrome, stainless steels and black powder coating. Amed Metal is also available with an adjuster base which is done in chrome and brass finish. The seat has a steel structure with an "S" shape springs for extra flexibility and strength. This steel frame is molded by an injecting polyurethane foam. Amed Metal is suitable for both residential and commercial use.

# LEATHERETTE



## PPM-FR



# FABRIC (Camira-Era)



## **DIMENSIONS**

31"h x 17"w x 21"d

#### **WEIGHT**

22 lbs

#### **SPECIAL ORDER**

min. of 8 required

# COM req.

1.3 yd

#### **BASE**

Chrome / Black Powder/ Stainless Steel

# **ADJUSTER BASE**

Chrome / Brass