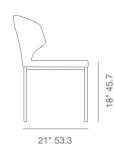

etal is a contemporary dining chair with a comfortable upholstered seat and backrest on steel legs which are plastic tipped. The steel base can be finished in chrome, stainless steels and black powder coating. Amed Metal is also available with an adjuster base which is done in chrome and brass finish. The seat has a steel structure with an "S" shape springs for extra flexibility and strength. This steel frame is molded by an injecting polyurethane foam. Amed Metal is suitable for both residential and commercial use.

# LEATHERETTE



## PPM-FR



# FABRIC (Camira-Era)



## **DIMENSIONS**

31"h x 17"w x 21"d

#### **WEIGHT**

22 lbs

#### **SPECIAL ORDER**

min. of 8 required

# COM req.

1.3 yd

#### **BASE**

Chrome / Black Powder/ Stainless Steel

# **ADJUSTER BASE**

Chrome / Brass