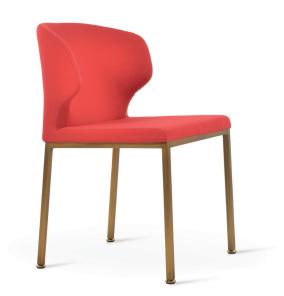

# **AMED METAL**

Amed Metal is a contemporary dining chair with a comfortable upholstered seat and backrest on steel legs which are plastic tipped. The steel base can be finished in chrome, stainless steels and black powder coating. Amed Metal is also available with an adjuster base which is done in chrome and brass finish. The seat has a steel structure with an "S" shape springs for extra flexibility and strength. This steel frame is molded by an injecting polyurethane foam. Amed Metal is suitable for both residential and commercial use.

#### **BASE**

Chrome / Black Powder/ Stainless Steel