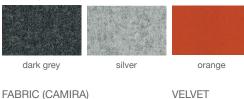

# AMED + (PLUS) METAL





Amed + (PLUS) Metal is an ergonomic dining chair with a comfortable upholstered seat and backrest on chrome steel legs which are plastic tipped. The seat has a steel structure with "S" shape springs for extra flexibility and strength. The chair is suitable for both residential and commercial use.

#### LEATHERETTE



PPM-FR



caramel

# WOOL (CAMIRA)



#### FABRIC (CAMIRA)





20" 50.8



cherry

## **DIMENSIONS**

32.5"h x 20"w x 22.5"d

## **WEIGHT**

23 lbs

#### **SPECIAL ORDER**

min. of 8 required

# COM req.

1.4 yd

## **BASE**

Chrome / Black Powder/ Stainless Steel

## **ADJUSTER BASE**

Chrome