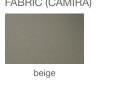

# AMED + (PLUS) METAL





Amed + (PLUS) Metal is an ergonomic dining chair with a comfortable upholstered seat and backrest on chrome steel legs which are plastic tipped. The seat has a steel structure with "S" shape springs for extra flexibility and strength. The chair is suitable for both residential and commercial use.

#### LEATHERETTE



PPM-FR



caramel

# WOOL (CAMIRA)



#### FABRIC (CAMIRA)





20" 50.8



cherry

## **DIMENSIONS**

32.5"h x 20"w x 22.5"d

## **WEIGHT**

23 lbs

#### **SPECIAL ORDER**

min. of 8 required

# COM req.

1.4 yd

## **BASE**

Chrome / Black Powder/ Stainless Steel

## **ADJUSTER BASE**

Chrome