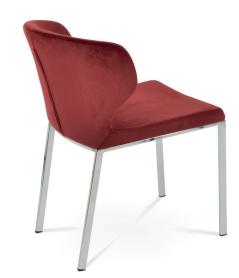

# AMED + (PLUS) METAL

Amed + (PLUS) Metal is an ergonomic dining chair with a comfortable upholstered seat and backrest on chrome steel legs which are plastic tipped. The seat has a steel structure with "S" shape springs for extra flexibility and strength. The chair is suitable for both residential and commercial use.