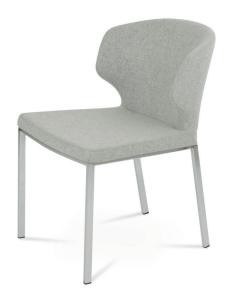

# AMED + (PLUS) METAL

Amed + (PLUS) Metal is an ergonomic dining chair with a comfortable upholstered seat and backrest on chrome steel legs which are plastic tipped. The seat has a steel structure with "S" shape springs for extra flexibility and strength. The chair is suitable for both residential and commercial use.