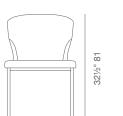

# AMED + (PLUS) METAL





Amed + (PLUS) Metal is an ergonomic dining chair with a comfortable upholstered seat and backrest on chrome steel legs which are plastic tipped. The seat has a steel structure with "S" shape springs for extra flexibility and strength. The chair is suitable for both residential and commercial use.

#### LEATHERETTE



PPM-FR



caramel

# WOOL (CAMIRA)



#### FABRIC (CAMIRA)





20" 50.8



cherry

## **DIMENSIONS**

32.5"h x 20"w x 22.5"d

## **WEIGHT**

23 lbs

#### **SPECIAL ORDER**

min. of 8 required

# COM req.

1.4 yd

## **BASE**

Chrome / Black Powder/ Stainless Steel

## **ADJUSTER BASE**

Chrome