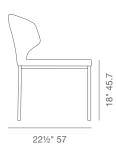

# AMED + (PLUS) METAL





Amed + (PLUS) Metal is an ergonomic dining chair with a comfortable upholstered seat and backrest on chrome steel legs which are plastic tipped. The seat has a steel structure with "S" shape springs for extra flexibility and strength. The chair is suitable for both residential and commercial use.

#### LEATHERETTE



PPM-FR



caramel

# WOOL (CAMIRA)



#### FABRIC (CAMIRA)





20" 50.8



cherry

## **DIMENSIONS**

32.5"h x 20"w x 22.5"d

## **WEIGHT**

23 lbs

#### **SPECIAL ORDER**

min. of 8 required

# COM req.

1.4 yd

## **BASE**

Chrome / Black Powder/ Stainless Steel

## **ADJUSTER BASE**

Chrome