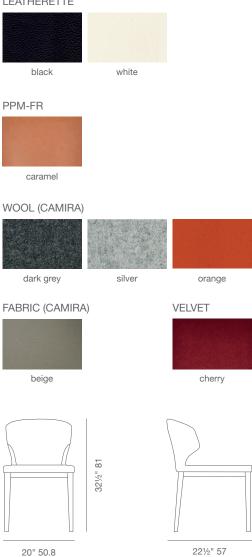

> 45.7 10

DIMENSIONS 32.5"h x 20"w x 22.5"d

**WEIGHT** 22 lbs

**SPECIAL ORDER** min. of 8 required

COM req. 1.4 yd

## BASE

Beech Walnut, Wenge & Natural Finish / American Walnut