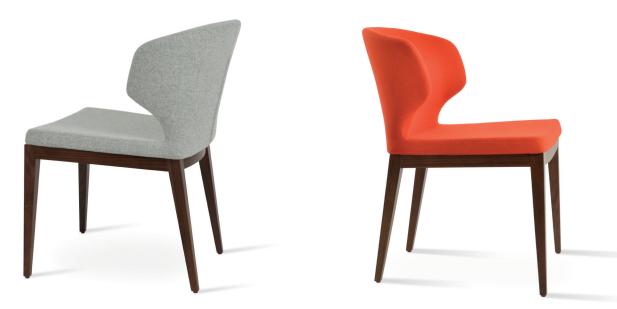

## AMED + (PLUS) WOOD

Amed + (PLUS) Wood is a contemporary dining chair with comfortable upholstered seat and backrest on solid beech legs finished in walnut and natural, American Walnut and Natural Ash. The seat has a steel structure with "S" shape springs for extra flexibility and strength. This steel frame is molded by an injecting polyurethane foam. Amed + (PLUS) Wood is suitable for both residential and commercial use.

> 45.7 10

DIMENSIONS 32.5"h x 20"w x 22.5"d

**WEIGHT** 22 lbs

**SPECIAL ORDER** min. of 8 required

COM req. 1.4 yd