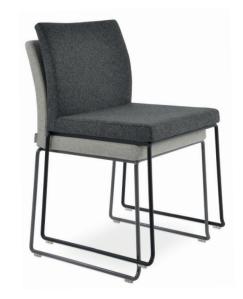

# **ARIA STACKABLE**

Aria Stackable is a contemporary dining chair with a comfortable upholstered seat and backrest on solid steel stackable base finished in chrome and black powder. The seat has a steel structure with an "S" shape springs for extra flexibility and strength. This steel frame is moulded by an injecting polyurethane foam. Aria Stackable's sturdy sled base that moves very smoothly on carpets has the chair especially preffered for restaurants and other public areas.