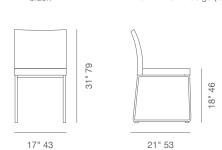

# **ARIA STACKABLE**





Aria Stackable is a contemporary dining chair with a comfortable upholstered seat and backrest on solid steel stackable base finished in chrome and black powder. The seat has a steel structure with an "S" shape springs for extra flexibility and strength. This steel frame is moulded by an injecting polyurethane foam. Aria Stackable's sturdy sled base that moves very smoothly on carpets has the chair especially preffered for restaurants and other public areas.

#### LEATHERETTE



#### PPM







# DIMENSIONS

31"h x 17"w x 21"d

## WEIGHT

20 lbs

#### **CUBIC FEET**

11 lbs

## **SPECIAL ORDER**

min. of 8 required

### COM

1.25 yd

# COL

22.5 sq. ft.

# **WEIGHT CAP**

350 lbs

## **BASE**

Chrome / Black Powder