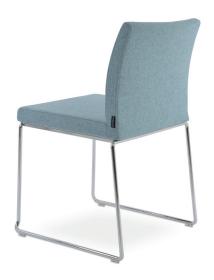

# **ARIA STACKABLE**

Aria Stackable is a contemporary dining chair with a comfortable upholstered seat and backrest on solid steel stackable base finished in chrome and black powder. The seat has a steel structure with an "S" shape springs for extra flexibility and strength. This steel frame is moulded by an injecting polyurethane foam. Aria Stackable's sturdy sled base that moves very smoothly on carpets has the chair especially preffered for restaurants and other public areas.