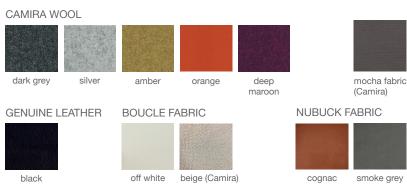

# **ARIA STACKABLE**





Aria Stackable is a contemporary dining chair with a comfortable upholstered seat and backrest on solid steel stackable base finished in chrome and black powder. The seat has a steel structure with an "S" shape springs for extra flexibility and strength. This steel frame is moulded by an injecting polyurethane foam. Aria Stackable's sturdy sled base that moves very smoothly on carpets has the chair especially preffered for restaurants and other public areas.

#### LEATHERETTE



#### PPM







# DIMENSIONS

31"h x 17"w x 21"d

## WEIGHT

20 lbs

#### **CUBIC FEET**

11 lbs

## **SPECIAL ORDER**

min. of 8 required

### COM

1.25 yd

# COL

22.5 sq. ft.

# **WEIGHT CAP**

350 lbs

## **BASE**

Chrome / Black Powder