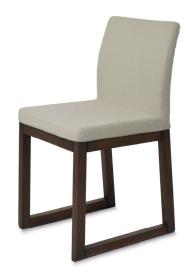

## ARIA SLED WOOD

Aria Sled Wood is a contemporary dining chair with a comfortable upholstered seat and backrest on solid beech walnut finish sled base. The seat has a steel structure with "S" shape springs for extra flexibility and strength. Other colors are available as a special order with a minimum quantity required. The chair is suitable for both residential and commercial use. It's sturdiness sled base that moves very smoothly on carpets has the chair especially preffered for lounge, restaurants, and other public areas.

LEATHERETTE

**DIMENSIONS** 31"h x 17"w x 21"d

WEIGHT 22 lbs

CUBIC FEET 11 lbs

special order min. of 8 required

**COM** 1.25 yd

**COL** 22.5 sq. ft.

WEIGHT CAP 300 lbs

BASE Beech Walnut Finish

17" 43