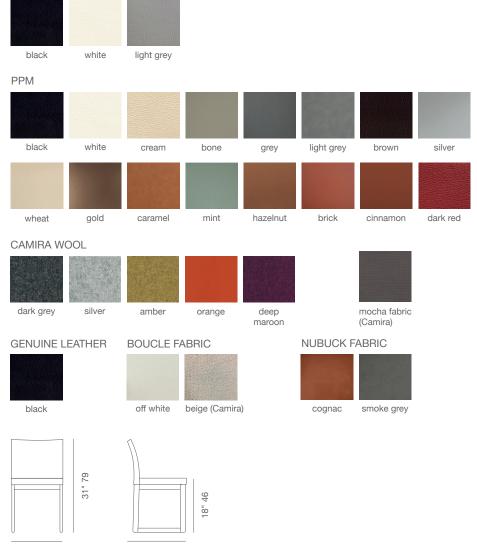

LEATHERETTE

**DIMENSIONS** 31"h x 17"w x 21"d

WEIGHT 22 lbs

CUBIC FEET 11 lbs

special order min. of 8 required

**COM** 1.25 yd

**COL** 22.5 sq. ft.

WEIGHT CAP 300 lbs

BASE Beech Walnut Finish

17" 43