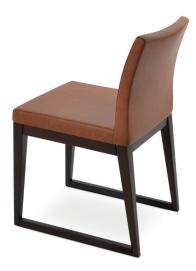

## ARIA SLED WOOD

Aria Sled Wood is a contemporary dining chair with a comfortable upholstered seat and backrest on solid beech walnut finish sled base. The seat has a steel structure with "S" shape springs for extra flexibility and strength. Other colors are available as a special order with a minimum quantity required. The chair is suitable for both residential and commercial use. It's sturdiness sled base that moves very smoothly on carpets has the chair especially preffered for lounge, restaurants, and other public areas.

LEATHERETTE

**DIMENSIONS** 31"h x 17"w x 21"d

WEIGHT 22 lbs

CUBIC FEET 11 lbs

special order min. of 8 required

**COM** 1.25 yd

**COL** 22.5 sq. ft.

WEIGHT CAP 300 lbs

BASE Beech Walnut Finish

17" 43