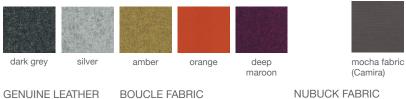

# **ARIA METAL STOOLS**





Aria Metal Stool is a contemporary counter and bar stool with a comfortable upholstered seat and backrest on steel legs which are plastic tipped. The seat has a steel structure with "S" shape springs for extra flexibility and strength. The stool is suitable for both residential and commercial use.

## LEATHERETTE



PPM



CAMIRA WOOL



**GENUINE LEATHER** 

161/2" 42



21" 53







## **DIMENSIONS**

36"h x 16½"w x 21"d 411/2"h x 161/2"w x 21"d

#### **WEIGHT**

29 lbs

# **CUBIC FEET**

11 lbs

# **SPECIAL ORDER**

min. of 8 required

## COM

1.25 yd

#### COL

22.5 sq. ft.

# **WEIGHT CAP**

300 lbs

# **BASE**

Chrome / S. Steel / Black Powder