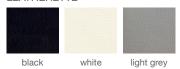

# **ARIA METAL STOOLS**





Aria Metal Stool is a contemporary counter and bar stool with a comfortable upholstered seat and backrest on steel legs which are plastic tipped. The seat has a steel structure with "S" shape springs for extra flexibility and strength. The stool is suitable for both residential and commercial use.

## LEATHERETTE



PPM



CAMIRA WOOL



**GENUINE LEATHER** 

161/2" 42



21" 53







## **DIMENSIONS**

36"h x 16½"w x 21"d 411/2"h x 161/2"w x 21"d

#### **WEIGHT**

29 lbs

# **CUBIC FEET**

11 lbs

# **SPECIAL ORDER**

min. of 8 required

## COM

1.25 yd

#### COL

22.5 sq. ft.

# **WEIGHT CAP**

300 lbs

# **BASE**

Chrome / S. Steel / Black Powder