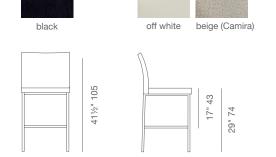

# **ARIA METAL STOOLS**





Aria Metal Stool is a contemporary counter and bar stool with a comfortable upholstered seat and backrest on steel legs which are plastic tipped. The seat has a steel structure with "S" shape springs for extra flexibility and strength. The stool is suitable for both residential and commercial use.

## LEATHERETTE



PPM



CAMIRA WOOL



**GENUINE LEATHER** 

161/2" 42



21" 53







## **DIMENSIONS**

36"h x 16½"w x 21"d 411/2"h x 161/2"w x 21"d

#### **WEIGHT**

29 lbs

# **CUBIC FEET**

11 lbs

# **SPECIAL ORDER**

min. of 8 required

## COM

1.25 yd

#### COL

22.5 sq. ft.

# **WEIGHT CAP**

300 lbs

# **BASE**

Chrome / S. Steel / Black Powder