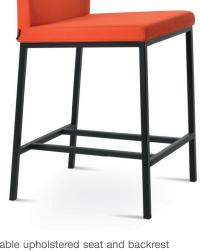

# **ARIA METAL STOOLS**

Aria Metal Stool is a contemporary counter and bar stool with a comfortable upholstered seat and backrest on steel legs which are plastic tipped. The seat has a steel structure with "S" shape springs for extra flexibility and strength. The stool is suitable for both residential and commercial use.