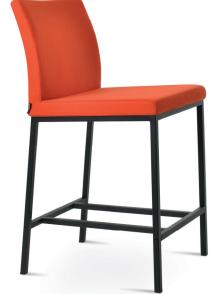

# **ARIA METAL STOOLS**

Aria Metal Stool is a contemporary counter and bar stool with a comfortable upholstered seat and backrest on steel legs which are plastic tipped. The seat has a steel structure with "S" shape springs for extra flexibility and strength. The stool is suitable for both residential and commercial use.

## **DIMENSIONS**

36"h x 16½"w x 21"d 411/2"h x 161/2"w x 21"d