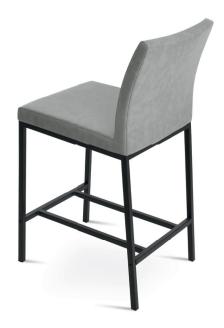

# **ARIA METAL STOOLS**

Aria Metal Stool is a contemporary counter and bar stool with a comfortable upholstered seat and backrest on steel legs which are plastic tipped. The seat has a steel structure with "S" shape springs for extra flexibility and strength. The stool is suitable for both residential and commercial use.

## **DIMENSIONS**

36"h x 16½"w x 21"d 411/2"h x 161/2"w x 21"d