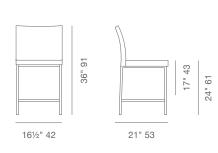

# **ARIA METAL STOOLS**





Aria Metal Stool is a contemporary counter and bar stool with a comfortable upholstered seat and backrest on steel legs which are plastic tipped. The seat has a steel structure with "S" shape springs for extra flexibility and strength. The stool is suitable for both residential and commercial use.

## LEATHERETTE



PPM



CAMIRA WOOL



**GENUINE LEATHER** 

161/2" 42



21" 53







## **DIMENSIONS**

36"h x 16½"w x 21"d 411/2"h x 161/2"w x 21"d

#### **WEIGHT**

29 lbs

# **CUBIC FEET**

11 lbs

# **SPECIAL ORDER**

min. of 8 required

## COM

1.25 yd

#### COL

22.5 sq. ft.

# **WEIGHT CAP**

300 lbs

# **BASE**

Chrome / S. Steel / Black Powder