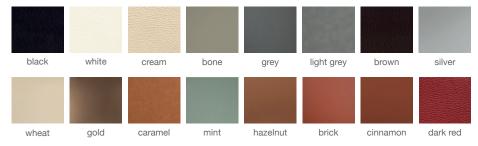

# **ARIA METAL STOOLS**





Aria Metal Stool is a contemporary counter and bar stool with a comfortable upholstered seat and backrest on steel legs which are plastic tipped. The seat has a steel structure with "S" shape springs for extra flexibility and strength. The stool is suitable for both residential and commercial use.

## LEATHERETTE



PPM



CAMIRA WOOL



**GENUINE LEATHER** 

161/2" 42



21" 53







## **DIMENSIONS**

36"h x 16½"w x 21"d 411/2"h x 161/2"w x 21"d

#### **WEIGHT**

29 lbs

# **CUBIC FEET**

11 lbs

# **SPECIAL ORDER**

min. of 8 required

## COM

1.25 yd

#### COL

22.5 sq. ft.

# **WEIGHT CAP**

300 lbs

# **BASE**

Chrome / S. Steel / Black Powder