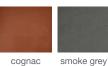

# **ARIA METAL STOOLS**





Aria Metal Stool is a contemporary counter and bar stool with a comfortable upholstered seat and backrest on steel legs which are plastic tipped. The seat has a steel structure with "S" shape springs for extra flexibility and strength. The stool is suitable for both residential and commercial use.

## LEATHERETTE



PPM



CAMIRA WOOL



**GENUINE LEATHER** 

161/2" 42



21" 53







## **DIMENSIONS**

36"h x 16½"w x 21"d 411/2"h x 161/2"w x 21"d

#### **WEIGHT**

29 lbs

# **CUBIC FEET**

11 lbs

# **SPECIAL ORDER**

min. of 8 required

## COM

1.25 yd

#### COL

22.5 sq. ft.

# **WEIGHT CAP**

300 lbs

# **BASE**

Chrome / S. Steel / Black Powder