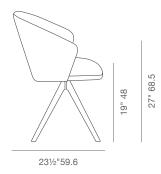

# ATHENA PYRAMID SWIVEL





Athena Pyramid Swivel is a contemporary dining chair with a comfortable upholstered seat and backrest on swivel pyramid wood legs. The seat has a steel structure with "S" shape springs for extra flexibility and strength. This steel frame molded by injecting polyurethane foam. Athena Pyramid Swivel may be upholstered with variety of other colors as a special order with a minimum of quantity required. The chair is suitable for residential use only. Athena Pyramid Swivel is designed by Industrial Modern Team.

## **BOUCLE FABRIC**



black

#### LEATHERETTE



light grey



33"



## **DIMENSIONS**

33"h x 22"w x 231/2"d

#### **BOX SIZE**

32.2"h x 23.6"w x 22.8"d (2pcs/box)

#### **WEIGHT**

15.4 lbs

#### **WEIGHT CAP**

200 lbs

## **CUBIC FEET**

10.2

## **SPECIAL ORDER**

min. of 8 required

## COM

1.4 yd

#### COL

25 sq. ft.

# FRAME / BASE

Beech Walnut Finish / Natural Ash / American Walnut