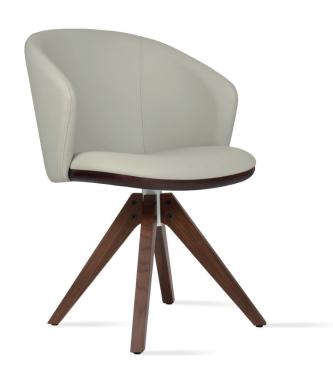

# ATHENA PYRAMID SWIVEL

Athena Pyramid Swivel is a contemporary dining chair with a comfortable upholstered seat and backrest on swivel pyramid wood legs. The seat has a steel structure with "S" shape springs for extra flexibility and strength. This steel frame molded by injecting polyurethane foam. Athena Pyramid Swivel may be upholstered with variety of other colors as a special order with a minimum of quantity required. The chair is suitable for residential use only. Athena Pyramid Swivel is designed by Industrial Modern Team.

#### LEATHERETTE

light grey

33"