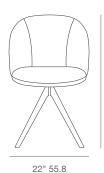

# ATHENA PYRAMID SWIVEL





Athena Pyramid Swivel is a contemporary dining chair with a comfortable upholstered seat and backrest on swivel pyramid wood legs. The seat has a steel structure with "S" shape springs for extra flexibility and strength. This steel frame molded by injecting polyurethane foam. Athena Pyramid Swivel may be upholstered with variety of other colors as a special order with a minimum of quantity required. The chair is suitable for residential use only. Athena Pyramid Swivel is designed by Industrial Modern Team.

## **BOUCLE FABRIC**



black

#### LEATHERETTE



light grey



33"



## **DIMENSIONS**

33"h x 22"w x 231/2"d

#### **BOX SIZE**

32.2"h x 23.6"w x 22.8"d (2pcs/box)

#### **WEIGHT**

15.4 lbs

#### **WEIGHT CAP**

200 lbs

## **CUBIC FEET**

10.2

## **SPECIAL ORDER**

min. of 8 required

## COM

1.4 yd

#### COL

25 sq. ft.

# FRAME / BASE

Beech Walnut Finish / Natural Ash / American Walnut