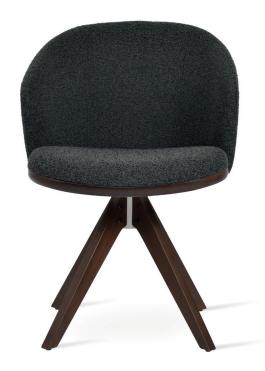

# ATHENA PYRAMID SWIVEL

Athena Pyramid Swivel is a contemporary dining chair with a comfortable upholstered seat and backrest on swivel pyramid wood legs. The seat has a steel structure with "S" shape springs for extra flexibility and strength. This steel frame molded by injecting polyurethane foam. Athena Pyramid Swivel may be upholstered with variety of other colors as a special order with a minimum of quantity required. The chair is suitable for residential use only. Athena Pyramid Swivel is designed by Industrial Modern Team.

## **BOUCLE FABRIC**

black