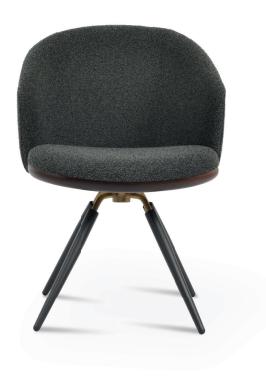

# ATHENA CARROT SWIVEL

Athena Carrot Swivel is a unique dining chair with a comfortable upholstered seat and backrest on a carrot swivel steel base. Each leg is tipped with a plastic glide screwed into the foot. The seat has a steel structure with "S" shape springs for extra flexibility and strength. This steel frame is molded by an injecting polyurethane foam. This contemporary chair is suitable for residential use.

#### **DIMENSIONS**

31½"h x 21"w x 24½"d

## BASE

Walnut Veneer Steel / Black Powder