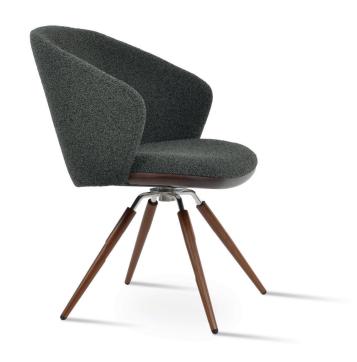

# ATHENA CARROT SWIVEL

Athena Carrot Swivel is a unique dining chair with a comfortable upholstered seat and backrest on a carrot swivel steel base. Each leg is tipped with a plastic glide screwed into the foot. The seat has a steel structure with "S" shape springs for extra flexibility and strength. This steel frame is molded by an injecting polyurethane foam. This contemporary chair is suitable for residential use.

#### **DIMENSIONS**

31½"h x 21"w x 24½"d

## BASE

Walnut Veneer Steel / Black Powder