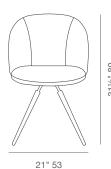

# ATHENA CARROT SWIVEL





Athena Carrot Swivel is a unique dining chair with a comfortable upholstered seat and backrest on a carrot swivel steel base. Each leg is tipped with a plastic glide screwed into the foot. The seat has a steel structure with "S" shape springs for extra flexibility and strength. This steel frame is molded by an injecting polyurethane foam. This contemporary chair is suitable for residential use.

#### **BOUCLE FABRIC**



black

#### LEATHERETTE



light grey





#### **DIMENSIONS**

31½"h x 21"w x 24½"d

# **BOX SIZE**

32.2"h x 23.6"w x 22.8"d (2pcs/box)

#### **WEIGHT CAP**

200 lbs

## **WEIGHT**

15.4 lbs

# **CUBIC FEET**

10.2

## **SPECIAL ORDER**

min. of 8 required

## COM

1.4 yd

#### COL

25 Sq. Ft.

## BASE

Walnut Veneer Steel / Black Powder