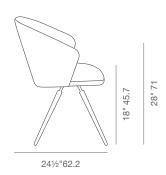

# ATHENA CARROT SWIVEL





Athena Carrot Swivel is a unique dining chair with a comfortable upholstered seat and backrest on a carrot swivel steel base. Each leg is tipped with a plastic glide screwed into the foot. The seat has a steel structure with "S" shape springs for extra flexibility and strength. This steel frame is molded by an injecting polyurethane foam. This contemporary chair is suitable for residential use.

#### **BOUCLE FABRIC**



black

#### LEATHERETTE



light grey





#### **DIMENSIONS**

31½"h x 21"w x 24½"d

# **BOX SIZE**

32.2"h x 23.6"w x 22.8"d (2pcs/box)

#### **WEIGHT CAP**

200 lbs

## **WEIGHT**

15.4 lbs

# **CUBIC FEET**

10.2

## **SPECIAL ORDER**

min. of 8 required

## COM

1.4 yd

#### COL

25 Sq. Ft.

## BASE

Walnut Veneer Steel / Black Powder