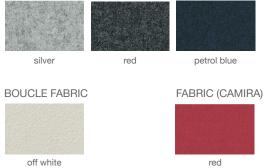

| PPM         |                       |
|-------------|-----------------------|
|             | STATES -              |
|             | and the second second |
| cinnamon    | caramel               |
| LEATHERETTE |                       |
|             |                       |
|             |                       |

black

## WOOL (CAMIRA)

white

21.6" 54.8

petrol blue

21.6" 54.8

181/2" 47

DIMENSIONS 32.6"h x 21.6"w x 21.6"d

**BOX SIZE** 31.5"h x 24.4"w x 22"d (1pc/box)