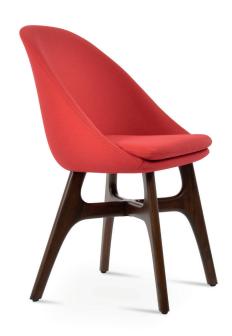

## **AVANOS**

Avanos is a simply designed contemporary dining chair that has a fiberglass bucket seat construction with plywood padded seat upholstered with variety of fabric options. Avanos is a perfect design solution for both residential and commercial use. Avanos is designed by the Industrial Modern team.