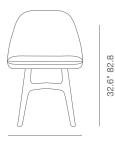

## WOOL (CAMIRA)

white

21.6" 54.8

petrol blue

21.6" 54.8

181/2" 47

DIMENSIONS 32.6"h x 21.6"w x 21.6"d

**BOX SIZE** 31.5"h x 24.4"w x 22"d (1pc/box)

**BOX WEIGHT** 14 lbs

**WEIGHT CAP** 350 lbs

**CUBIC FEET** 8.5

**SPECIAL ORDER** min. of 8 required

COM 2.2 yd

COL 25 sq. ft.

BASE Ash Walnut Finish