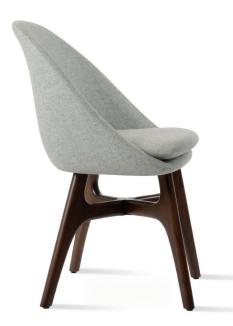

## **AVANOS**

Avanos is a simply designed contemporary dining chair that has a fiberglass bucket seat construction with plywood padded seat upholstered with variety of fabric options. Avanos is a perfect design solution for both residential and commercial use. Avanos is designed by the Industrial Modern team.