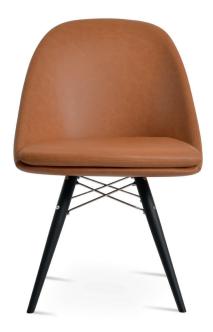

## **AVANOS MW**

Avanos MW is a simply designed contemporary dining chair that has a fiberglass bucket seat construction with plywood padded seat upholstered with variety of fabric options. Avanos Carrot is a perfect design solution for both residential and commercial use with its metal legs. Avanos Carrot is designed by the Industrial Modern team.

## BASE

Walnut Veneer / Natural Veneer / Black Finish / Stainless Steel