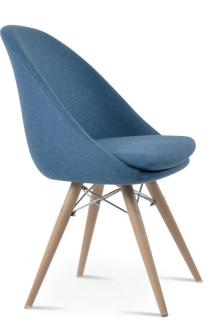

## **AVANOS MW**

Avanos MW is a simply designed contemporary dining chair that has a fiberglass bucket seat construction with plywood padded seat upholstered with variety of fabric options. Avanos Carrot is a perfect design solution for both residential and commercial use with its metal legs. Avanos Carrot is designed by the Industrial Modern team.

## BASE

Walnut Veneer / Natural Veneer / Black Finish / Stainless Steel