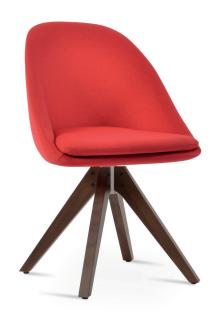

# **AVANOS PYRAMID**

Avanos Pyramid is a simply designed contemporary dining chair that has a fiberglass bucket seat construction with plywood padded seat upholstered with variety of fabric options. Avanos Pyramid is a perfect design solution for both residential and commercial use. Avanos Pyramid is designed by the Industrial Modern team.

#### **BASE**

Beech Walnut Finish / Natural Ash / American Walnut