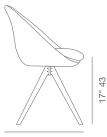

# soho Concept

# **AVANOS PYRAMID**





Avanos Pyramid is a simply designed contemporary dining chair that has a fiberglass bucket seat construction with plywood padded seat upholstered with variety of fabric options. Avanos Pyramid is a perfect design solution for both residential and commercial use. Avanos Pyramid is designed by the Industrial Modern team.

#### PPM





caramel

cinnamon

LEATHERETTE





white

black

## WOOL (CAMIRA)







silver

**BOUCLE FABRIC** 







21" 53.3

FABRIC (CAMIRA)

petrol blue





22" 55.8

# **DIMENSIONS**

33.5"h x 21"w x 22"d

## **SEAT BOX SIZE**

23"h x 23"w x 22"d (1pc/box)

# **BASE BOX SIZE**

24"h x 24"w x 21"d (4pcs/box)

# **SEAT BOX SIZE**

14 lbs

#### **BASE BOX WEIGHT**

46 lbs

# **WEIGHT CAP**

350 lbs

# **CUBIC FEET**

## **SPECIAL ORDER**

min. of 8 required

# COM

2.2 yd

# COL

25 sq. ft.

#### **BASE**

Beech Walnut Finish / Natural Ash / American Walnut