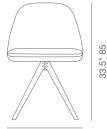

# soho Concept

# **AVANOS PYRAMID**





Avanos Pyramid is a simply designed contemporary dining chair that has a fiberglass bucket seat construction with plywood padded seat upholstered with variety of fabric options. Avanos Pyramid is a perfect design solution for both residential and commercial use. Avanos Pyramid is designed by the Industrial Modern team.

#### PPM





caramel

cinnamon

LEATHERETTE





white

black

## WOOL (CAMIRA)







silver

**BOUCLE FABRIC** 







21" 53.3

FABRIC (CAMIRA)

petrol blue





22" 55.8

# **DIMENSIONS**

33.5"h x 21"w x 22"d

## **SEAT BOX SIZE**

23"h x 23"w x 22"d (1pc/box)

# **BASE BOX SIZE**

24"h x 24"w x 21"d (4pcs/box)

# **SEAT BOX SIZE**

14 lbs

#### **BASE BOX WEIGHT**

46 lbs

# **WEIGHT CAP**

350 lbs

# **CUBIC FEET**

## **SPECIAL ORDER**

min. of 8 required

# COM

2.2 yd

# COL

25 sq. ft.

#### **BASE**

Beech Walnut Finish / Natural Ash / American Walnut