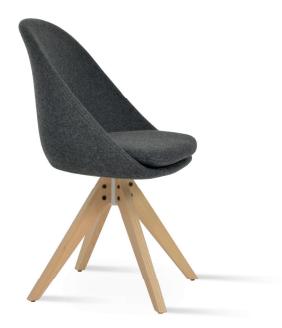

# **AVANOS PYRAMID**

Avanos Pyramid is a simply designed contemporary dining chair that has a fiberglass bucket seat construction with plywood padded seat upholstered with variety of fabric options. Avanos Pyramid is a perfect design solution for both residential and commercial use. Avanos Pyramid is designed by the Industrial Modern team.

#### **BASE**

Beech Walnut Finish / Natural Ash / American Walnut