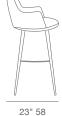

## **BOUCLE FABRIC**

24" 61

731/2

23" 58

# **DIMENSIONS**

38"h x 24"w x 23"d 431/2"h x 24"w x 23"d