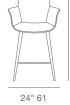

## **BOUCLE FABRIC**

24" 61

731/2

23" 58

# **DIMENSIONS**

38"h x 24"w x 23"d 431/2"h x 24"w x 23"d