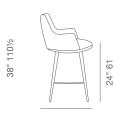

# soho Concept

# **BOTTEGA ANA STOOLS**





Bottega Ana is a unique dining chair with a comfortable upholstered seat and backrest on steel legs finished in black with gold bracelet and walnut finish with stainless steel polished bracelet. The seat has a steel structure with "S" shape springs for extra flexibility and strength. This steel frame is molded by an injecting polyurethane foam. This contemporary chair is suitable for both residential and commercial use.

### LEATHERETTE



white







#### WOOL (CAMIRA)









## FABRIC (Camira-Era)









## **BOUCLE FABRIC**











24" 61





731/2





23" 58

# **DIMENSIONS**

38"h x 24"w x 23"d 431/2"h x 24"w x 23"d

# **WEIGHT**

15 lbs

## **CUBIC FEET** 8.5

# **SPECIAL ORDER**

min. of 8 required

# COM req.

1.5 yd

#### **BASE**

Black Finish with Gold Bracelet & Footrest/ Walnut Veneer with S. Steel **Bracelet & Footrest**