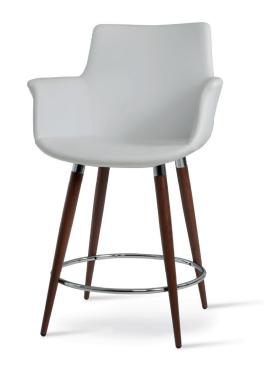

# **BOTTEGA ANA STOOLS**

Bottega Ana is a unique dining chair with a comfortable upholstered seat and backrest on steel legs finished in black with gold bracelet and walnut finish with stainless steel polished bracelet. The seat has a steel structure with "S" shape springs for extra flexibility and strength. This steel frame is molded by an injecting polyurethane foam. This contemporary chair is suitable for both residential and commercial use.

#### **BASE**

Black Finish with Gold Bracelet & Footrest/ Walnut Veneer with S. Steel **Bracelet & Footrest**