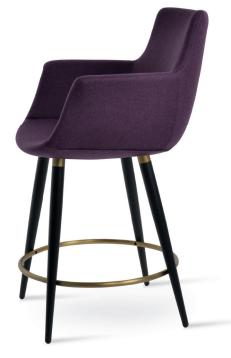

# **BOTTEGA ANA STOOLS**

Bottega Ana is a unique dining chair with a comfortable upholstered seat and backrest on steel legs finished in black with gold bracelet and walnut finish with stainless steel polished bracelet. The seat has a steel structure with "S" shape springs for extra flexibility and strength. This steel frame is molded by an injecting polyurethane foam. This contemporary chair is suitable for both residential and commercial use.

#### **BASE**

Black Finish with Gold Bracelet & Footrest/ Walnut Veneer with S. Steel **Bracelet & Footrest**