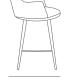

# **BOTTEGA ANA STOOLS**

Bottega Ana is a unique dining chair with a comfortable upholstered seat and backrest on steel legs finished in black with gold bracelet and walnut finish with stainless steel polished bracelet. The seat has a steel structure with "S" shape springs for extra flexibility and strength. This steel frame is molded by an injecting polyurethane foam. This contemporary chair is suitable for both residential and commercial use.

#### **BASE**

Black Finish with Gold Bracelet & Footrest/ Walnut Veneer with S. Steel **Bracelet & Footrest**