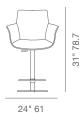

# soho Concept

# **BOTTEGA PISTON**





Bottega Piston is a unique stool with a comfortable upholstered seat and backrest on an adjustable gas piston base which swivels and also adjusts easily from a counter height to a bar height with a lever that activates the gas piston mechanism. The solid steel round base is available in brushed and polished stainless steel. The seat has a steel structure with "S" shape springs for extra flexibility and strength. This steel frame molded by an injecting polyurethane foam.

## LEATHERETTE



ck white







#### WOOL (CAMIRA)









# FABRIC (Camira-Era)





## BOUCLE FABRIC







# VELVET









# **DIMENSIONS**

31-39"h x 24"w x 23"d

# WEIGHT

18 lbs

# **CUBIC FEET**

8.5

## **SPECIAL ORDER**

min. of 8 required

#### COM req.

1.5 yd

## HALF FOOTREST BASE

Brushed & Polished Stainless Steel / Brass / Polished Gold

# T / FULL FOOTREST BASE

Brushed & Polished Stainless Steel