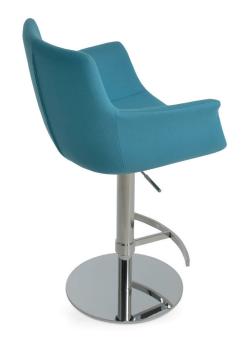

# **BOTTEGA PISTON**

Bottega Piston is a unique stool with a comfortable upholstered seat and backrest on an adjustable gas piston base which swivels and also adjusts easily from a counter height to a bar height with a lever that activates the gas piston mechanism. The solid steel round base is available in brushed and polished stainless steel. The seat has a steel structure with "S" shape springs for extra flexibility and strength. This steel frame molded by an injecting polyurethane foam.

# T / FULL FOOTREST BASE

Brushed & Polished Stainless Steel