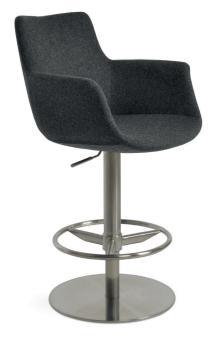

# **BOTTEGA PISTON**

Bottega Piston is a unique stool with a comfortable upholstered seat and backrest on an adjustable gas piston base which swivels and also adjusts easily from a counter height to a bar height with a lever that activates the gas piston mechanism. The solid steel round base is available in brushed and polished stainless steel. The seat has a steel structure with "S" shape springs for extra flexibility and strength. This steel frame molded by an injecting polyurethane foam.

# T / FULL FOOTREST BASE

Brushed & Polished Stainless Steel