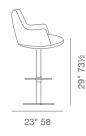

# soho Concept

# **BOTTEGA PISTON**





Bottega Piston is a unique stool with a comfortable upholstered seat and backrest on an adjustable gas piston base which swivels and also adjusts easily from a counter height to a bar height with a lever that activates the gas piston mechanism. The solid steel round base is available in brushed and polished stainless steel. The seat has a steel structure with "S" shape springs for extra flexibility and strength. This steel frame molded by an injecting polyurethane foam.

## LEATHERETTE



ck white







#### WOOL (CAMIRA)









# FABRIC (Camira-Era)





## BOUCLE FABRIC







# VELVET









# **DIMENSIONS**

31-39"h x 24"w x 23"d

# WEIGHT

18 lbs

# **CUBIC FEET**

8.5

## **SPECIAL ORDER**

min. of 8 required

#### COM req.

1.5 yd

## HALF FOOTREST BASE

Brushed & Polished Stainless Steel / Brass / Polished Gold

# T / FULL FOOTREST BASE

Brushed & Polished Stainless Steel