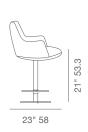

# soho Concept

# **BOTTEGA PISTON**





Bottega Piston is a unique stool with a comfortable upholstered seat and backrest on an adjustable gas piston base which swivels and also adjusts easily from a counter height to a bar height with a lever that activates the gas piston mechanism. The solid steel round base is available in brushed and polished stainless steel. The seat has a steel structure with "S" shape springs for extra flexibility and strength. This steel frame molded by an injecting polyurethane foam.

## LEATHERETTE



ck white







#### WOOL (CAMIRA)









# FABRIC (Camira-Era)





## BOUCLE FABRIC







# VELVET









# **DIMENSIONS**

31-39"h x 24"w x 23"d

# WEIGHT

18 lbs

# **CUBIC FEET**

8.5

## **SPECIAL ORDER**

min. of 8 required

#### COM req.

1.5 yd

## HALF FOOTREST BASE

Brushed & Polished Stainless Steel / Brass / Polished Gold

# T / FULL FOOTREST BASE

Brushed & Polished Stainless Steel