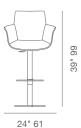

# soho Concept

# **BOTTEGA PISTON**





Bottega Piston is a unique stool with a comfortable upholstered seat and backrest on an adjustable gas piston base which swivels and also adjusts easily from a counter height to a bar height with a lever that activates the gas piston mechanism. The solid steel round base is available in brushed and polished stainless steel. The seat has a steel structure with "S" shape springs for extra flexibility and strength. This steel frame molded by an injecting polyurethane foam.

## LEATHERETTE



ck white







#### WOOL (CAMIRA)









# FABRIC (Camira-Era)





## BOUCLE FABRIC







# VELVET









# **DIMENSIONS**

31-39"h x 24"w x 23"d

# WEIGHT

18 lbs

# **CUBIC FEET**

8.5

## **SPECIAL ORDER**

min. of 8 required

#### COM req.

1.5 yd

## HALF FOOTREST BASE

Brushed & Polished Stainless Steel / Brass / Polished Gold

# T / FULL FOOTREST BASE

Brushed & Polished Stainless Steel