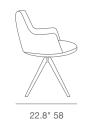

## **BOTTEGA PYRAMID SWIVEL**





Bottega Pyramid Swivel is a contemporary dining chair with a comfortable upholstered seat and backrest on swivel pyramid wood legs. The seat has a steel structure with "S" shape springs for extra flexibility and strength. This steel frame is molded by an injecting polyurethane foam. Bottega Pyramid Swivel may be upholstered with variety of other colors as a special order with a minimum of quantity required. Bottega Pyramid Swivel is suitable for residential use only.

### LEATHERETTE



white







### WOOL (CAMIRA)









### FABRIC (Camira-Era)



### **BOUCLE FABRIC**









31.8" 80.7







# **DIMENSIONS**

31.8"h x 24"w x 22.8"d

### **WEIGHT**

20 lbs

### **CUBIC FEET**

8.5

### **SPECIAL ORDER**

min. of 8 required

### COM req.

1.5 yd

### **BASE**

Beech Walnut Finish / American Walnut / Natural Ash