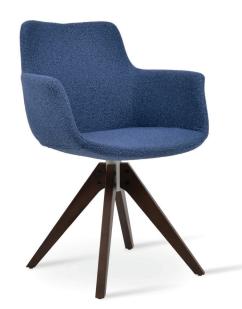

## **BOTTEGA PYRAMID SWIVEL**

Bottega Pyramid Swivel is a contemporary dining chair with a comfortable upholstered seat and backrest on swivel pyramid wood legs. The seat has a steel structure with "S" shape springs for extra flexibility and strength. This steel frame is molded by an injecting polyurethane foam. Bottega Pyramid Swivel may be upholstered with variety of other colors as a special order with a minimum of quantity required. Bottega Pyramid Swivel is suitable for residential use only.

# **DIMENSIONS**

31.8"h x 24"w x 22.8"d

### **BASE**

Beech Walnut Finish / American Walnut / Natural Ash