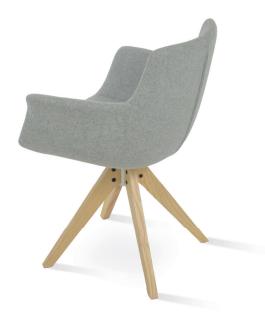

## **BOTTEGA PYRAMID SWIVEL**

Bottega Pyramid Swivel is a contemporary dining chair with a comfortable upholstered seat and backrest on swivel pyramid wood legs. The seat has a steel structure with "S" shape springs for extra flexibility and strength. This steel frame is molded by an injecting polyurethane foam. Bottega Pyramid Swivel may be upholstered with variety of other colors as a special order with a minimum of quantity required. Bottega Pyramid Swivel is suitable for residential use only.

# **DIMENSIONS**

31.8"h x 24"w x 22.8"d

### **BASE**

Beech Walnut Finish / American Walnut / Natural Ash