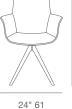

## **BOTTEGA PYRAMID SWIVEL**





Bottega Pyramid Swivel is a contemporary dining chair with a comfortable upholstered seat and backrest on swivel pyramid wood legs. The seat has a steel structure with "S" shape springs for extra flexibility and strength. This steel frame is molded by an injecting polyurethane foam. Bottega Pyramid Swivel may be upholstered with variety of other colors as a special order with a minimum of quantity required. Bottega Pyramid Swivel is suitable for residential use only.

### LEATHERETTE



white







### WOOL (CAMIRA)









### FABRIC (Camira-Era)



### **BOUCLE FABRIC**









31.8" 80.7







# **DIMENSIONS**

31.8"h x 24"w x 22.8"d

### **WEIGHT**

20 lbs

### **CUBIC FEET**

8.5

### **SPECIAL ORDER**

min. of 8 required

### COM req.

1.5 yd

### **BASE**

Beech Walnut Finish / American Walnut / Natural Ash