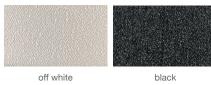

## **COLOMBO STACKABLE POUF**



Colombo Stackable is a round, fully visible steel frame that enfolds each upholstered body. The striking tubular steel frame creates an appealing overall effect. The upholstered Pouf is also functional and can be stacked if required. Colombo Stackable has the ability to be different things and to remain flexible, even in the smallest of spaces. Colombo Stackable Pouf can be used as an extra seating, resting your legs or just as a decorative accessory.

#### **BOUCLE FABRIC**



#### WOOL (CAMIRA)



#### ERA FABRIC (CAMIRA)





# DIMENSIONS

17.8"h x 18.7"dia

#### **BOX SIZE**

20"h x 21"w x 21"d (1pc/box)

#### **WEIGHT**

15 lbs

### **CUBIC FEET**

5.10

## **SPECIAL ORDER**

min. of 4 required

#### COM

1.2 yd

#### FRAME / BASE

Black Finish