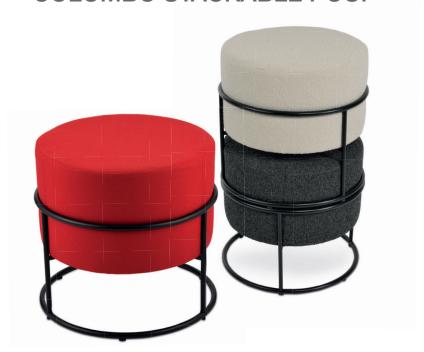

## **COLOMBO STACKABLE POUF**

Colombo Stackable is a round, fully visible steel frame that enfolds each upholstered body. The striking tubular steel frame creates an appealing overall effect. The upholstered Pouf is also functional and can be stacked if required. Colombo Stackable has the ability to be different things and to remain flexible, even in the smallest of spaces. Colombo Stackable Pouf can be used as an extra seating, resting your legs or just as a decorative accessory.