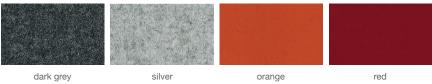

## **COLOMBO STACKABLE POUF**



Colombo Stackable is a round, fully visible steel frame that enfolds each upholstered body. The striking tubular steel frame creates an appealing overall effect. The upholstered Pouf is also functional and can be stacked if required. Colombo Stackable has the ability to be different things and to remain flexible, even in the smallest of spaces. Colombo Stackable Pouf can be used as an extra seating, resting your legs or just as a decorative accessory.

#### **BOUCLE FABRIC**



#### WOOL (CAMIRA)



#### ERA FABRIC (CAMIRA)





# DIMENSIONS

17.8"h x 18.7"dia

#### **BOX SIZE**

20"h x 21"w x 21"d (1pc/box)

#### **WEIGHT**

15 lbs

### **CUBIC FEET**

5.10

## **SPECIAL ORDER**

min. of 4 required

#### COM

1.2 yd

#### FRAME / BASE

Black Finish