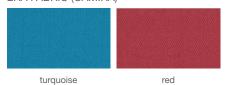

## **COLOMBO STACKABLE POUF**



Colombo Stackable is a round, fully visible steel frame that enfolds each upholstered body. The striking tubular steel frame creates an appealing overall effect. The upholstered Pouf is also functional and can be stacked if required. Colombo Stackable has the ability to be different things and to remain flexible, even in the smallest of spaces. Colombo Stackable Pouf can be used as an extra seating, resting your legs or just as a decorative accessory.

#### **BOUCLE FABRIC**



#### WOOL (CAMIRA)



#### ERA FABRIC (CAMIRA)





# DIMENSIONS

17.8"h x 18.7"dia

#### **BOX SIZE**

20"h x 21"w x 21"d (1pc/box)

#### **WEIGHT**

15 lbs

### **CUBIC FEET**

5.10

## **SPECIAL ORDER**

min. of 4 required

#### COM

1.2 yd

#### FRAME / BASE

Black Finish