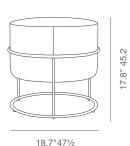

## **COLOMBO STACKABLE POUF**



Colombo Stackable is a round, fully visible steel frame that enfolds each upholstered body. The striking tubular steel frame creates an appealing overall effect. The upholstered Pouf is also functional and can be stacked if required. Colombo Stackable has the ability to be different things and to remain flexible, even in the smallest of spaces. Colombo Stackable Pouf can be used as an extra seating, resting your legs or just as a decorative accessory.

#### **BOUCLE FABRIC**



#### WOOL (CAMIRA)



#### ERA FABRIC (CAMIRA)





# DIMENSIONS

17.8"h x 18.7"dia

#### **BOX SIZE**

20"h x 21"w x 21"d (1pc/box)

#### **WEIGHT**

15 lbs

### **CUBIC FEET**

5.10

## **SPECIAL ORDER**

min. of 4 required

#### COM

1.2 yd

#### FRAME / BASE

Black Finish