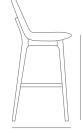

71

28"

36" 91.4

**DIMENSIONS** 42/36"h x 19.5"w x 23"d

WEIGHT 20/22 lbs

CUBIC FEET 16 lbs

SPECIAL ORDER

min. of 8 required

СОМ

1.1 yd

BASE

Beech Walnut Finish / Beech Walnut Finish / Ash Walnut Finish / Ash Wenge Finish (Sandblasted with Brass Footrest) American Walnut / Natural Ash / Black Lacquer Finish

19½" 49.5

23" 58.4

19½" 49.5

23" 58.4