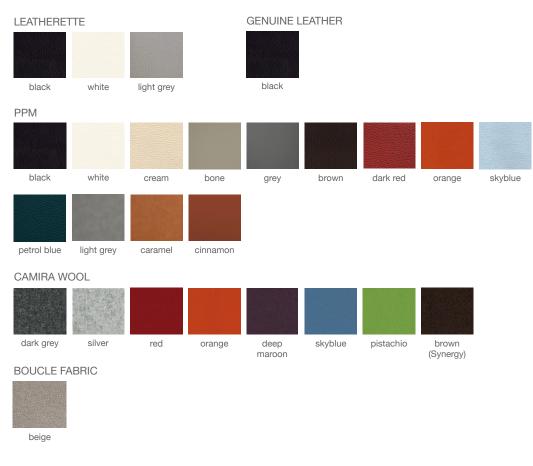

## **EIFFEL WOOD STOOL**

Eiffel Wood is a contemporary stool with a comfortable upholstered seat and backrest on variety of base options. The seat has a steel structure with "S" shape springs for extra flexibility and strength. This steel frame is molded by an injecting polyurethane foam. Eiffel seat is upholstered with a removable velcro, enclosed leather, PPM, leatherette, wool and fabric slip cover. Eiffel Wood stool is suitable for both residential and commercial use.