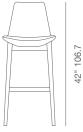

71

28"

36" 91.4

**DIMENSIONS** 42/36"h x 19.5"w x 23"d

WEIGHT 20/22 lbs

CUBIC FEET 16 lbs

SPECIAL ORDER

min. of 8 required