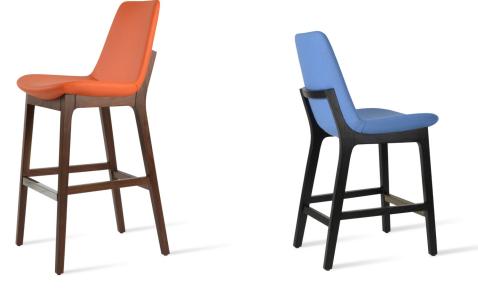

## **EIFFEL WOOD STOOL**

Eiffel Wood is a contemporary stool with a comfortable upholstered seat and backrest on variety of base options. The seat has a steel structure with "S" shape springs for extra flexibility and strength. This steel frame is molded by an injecting polyurethane foam. Eiffel seat is upholstered with a removable velcro, enclosed leather, PPM, leatherette, wool and fabric slip cover. Eiffel Wood stool is suitable for both residential and commercial use.

СОМ

1.1 yd

BASE

Beech Walnut Finish / Beech Walnut Finish / Ash Walnut Finish / Ash Wenge Finish (Sandblasted with Brass Footrest) American Walnut / Natural Ash / Black Lacquer Finish

19½" 49.5

23" 58.4

19½" 49.5