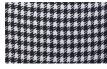

# **ASTON**





Aston is a contemporary dining chair with an upholstered seat. The plywood at the back is plywood oak veneer finished in wenge as well as American Walnut veneer. The legs are solid beech wood finished in walnut and wenge. Aston Dining is designed by an Industrial Modern team and it's suitable for both residential and commercial use.

## FABRIC



houndstooth

PPM - FR







21"53.3



25"541/2

## **DIMENSIONS**

33½"h x 21"w x 25½"d

#### **BOX SIZE**

32.2"h x 23.6"w x 22.8"d (2pcs/box)

#### **WEIGHT**

15.4 lbs

## **CUBIC FEET**

10.2

## **SPECIAL ORDER**

min. of 24 required

#### COM

1.2 yd

### **BASE**

Beech Walnut & Wenge Finish