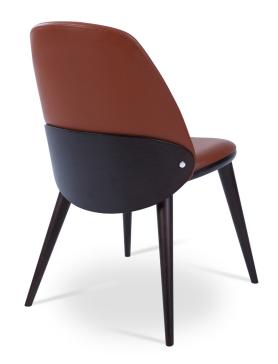

# **ASTON**

Aston is a contemporary dining chair with an upholstered seat. The plywood at the back is plywood oak veneer finished in wenge as well as American Walnut veneer. The legs are solid beech wood finished in walnut and wenge. Aston Dining is designed by an Industrial Modern team and it's suitable for both residential and commercial use.

### **BASE**

Beech Walnut & Wenge Finish