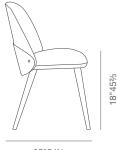

# **ASTON**





Aston is a contemporary dining chair with an upholstered seat. The plywood at the back is plywood oak veneer finished in wenge as well as American Walnut veneer. The legs are solid beech wood finished in walnut and wenge. Aston Dining is designed by an Industrial Modern team and it's suitable for both residential and commercial use.

## FABRIC



houndstooth

PPM - FR







21"53.3



25"541/2

## **DIMENSIONS**

33½"h x 21"w x 25½"d

#### **BOX SIZE**

32.2"h x 23.6"w x 22.8"d (2pcs/box)

#### **WEIGHT**

15.4 lbs

## **CUBIC FEET**

10.2

## **SPECIAL ORDER**

min. of 24 required

#### COM

1.2 yd

### **BASE**

Beech Walnut & Wenge Finish