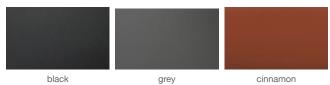

# **ASTON**





Aston is a contemporary dining chair with an upholstered seat. The plywood at the back is plywood oak veneer finished in wenge as well as American Walnut veneer. The legs are solid beech wood finished in walnut and wenge. Aston Dining is designed by an Industrial Modern team and it's suitable for both residential and commercial use.

## FABRIC



houndstooth

PPM - FR







21"53.3



25"541/2

## **DIMENSIONS**

33½"h x 21"w x 25½"d

#### **BOX SIZE**

32.2"h x 23.6"w x 22.8"d (2pcs/box)

#### **WEIGHT**

15.4 lbs

## **CUBIC FEET**

10.2

## **SPECIAL ORDER**

min. of 24 required

#### COM

1.2 yd

### **BASE**

Beech Walnut & Wenge Finish