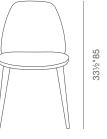

# **ASTON**





Aston is a contemporary dining chair with an upholstered seat. The plywood at the back is plywood oak veneer finished in wenge as well as American Walnut veneer. The legs are solid beech wood finished in walnut and wenge. Aston Dining is designed by an Industrial Modern team and it's suitable for both residential and commercial use.

## FABRIC



houndstooth

PPM - FR







21"53.3



25"541/2

## **DIMENSIONS**

33½"h x 21"w x 25½"d

#### **BOX SIZE**

32.2"h x 23.6"w x 22.8"d (2pcs/box)

#### **WEIGHT**

15.4 lbs

## **CUBIC FEET**

10.2

## **SPECIAL ORDER**

min. of 24 required

#### COM

1.2 yd

### **BASE**

Beech Walnut & Wenge Finish