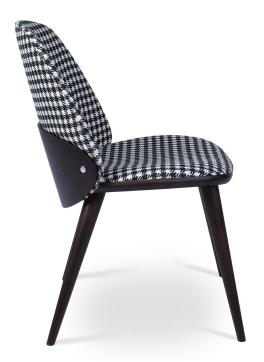

# **ASTON**

Aston is a contemporary dining chair with an upholstered seat. The plywood at the back is plywood oak veneer finished in wenge as well as American Walnut veneer. The legs are solid beech wood finished in walnut and wenge. Aston Dining is designed by an Industrial Modern team and it's suitable for both residential and commercial use.

## FABRIC

houndstooth

PPM - FR

21"53.3

25"541/2