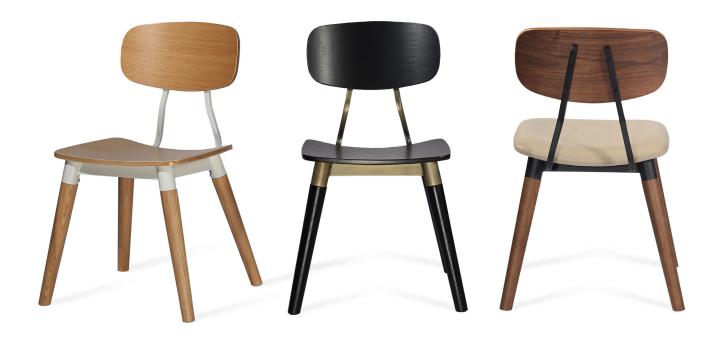

# **ESEDRA**

Esedra is a contemporary chair available with or without the seat upholstered upon desire. The plywood seat is available in walnut and natural veneer and black. The frame is available in matt black, white and bronze (gold) finish. Esedra is designed by Industrial Modern team and it's suitable for both residential and commercial use.

## **BASE**

Solid Ash Wood Walnut, Natural and Black Finish

## **FRAME**

Matt Black, White and Bronze Frame