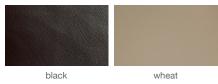

# **ESEDRA**



Esedra is a contemporary chair available with or without the seat upholstered upon desire. The plywood seat is available in walnut and natural veneer and black. The frame is available in matt black, white and bronze (gold) finish. Esedra is designed by Industrial Modern team and it's suitable for both residential and commercial use.

### SOFT SEAT (PPM-S)



#### WOOD SEAT & BACK





## **DIMENSIONS**

32"h x 21.6"w x 22"d

## **BOX SIZE**

38½"h x 22½"w x 22"d (2pcs/box)

#### **WEIGHT**

17.6 lbs

## **CUBIC FEET**

11

## **SPECIAL ORDER**

min. of 24 required

# COM

0.5 yd

## **BASE**

Solid Ash Wood Walnut, Natural and Black Finish

## **FRAME**

Matt Black, White and Bronze Frame