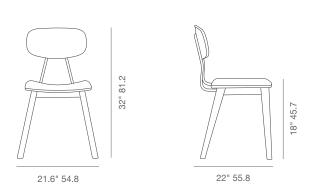

## **DIMENSIONS**

32"h x 21.6"w x 22"d

## **BOX SIZE**

38½"h x 22½"w x 22"d (2pcs/box)

#### **WEIGHT**

17.6 lbs