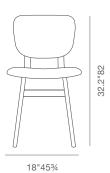

#### **DIMENSIONS**

32.2"h x 18"w x 18"d

# FRAME / BASE

Beech Walnut, Wenge and Natural Finish / Solid Ash Natural

18"45¾