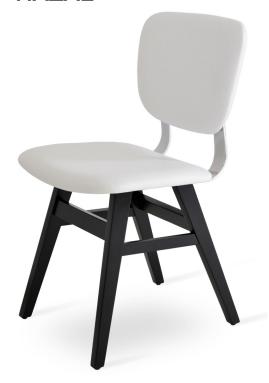

# **HAZAL**

Hazal Dining Chair is a contemporary dining chair with comfortable upholstered seat and backrest that is quilted. Plain upholstery is available only in black and white leatherette. The legs as well as solid ash natural tipped with screwed plastic caps. The back metal is available in chrome and black powder. Hazal Dining Chair is designed by Industrial Modern team.

# LEATHERETTE

black

white

# FRAME / BASE

Beech Walnut, Wenge and Natural Finish / Solid Ash Natural

18"45¾