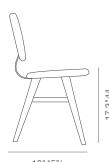

# soho Concept

# **HAZAL**





Hazal Dining Chair is a contemporary dining chair with comfortable upholstered seat and backrest that is quilted. Plain upholstery is available only in black and white leatherette. The legs as well as solid ash natural tipped with screwed plastic caps. The back metal is available in chrome and black powder. Hazal Dining Chair is designed by Industrial Modern team.

# LEATHERETTE



black



white

## WOOL









smoke blue

#### **DIMENSIONS**

32.2"h x 18"w x 18"d

### **BOX SIZE**

25.6"h x 22.8"w x 20.5"d (2pcs/box)

#### **WEIGHT**

28.6 lbs

# **CUBIC FEET**

6.9

#### **SPECIAL ORDER**

min. of 24 required

#### COM

1.2 yd

# FRAME / BASE

Beech Walnut, Wenge and Natural Finish / Solid Ash Natural





18"45¾