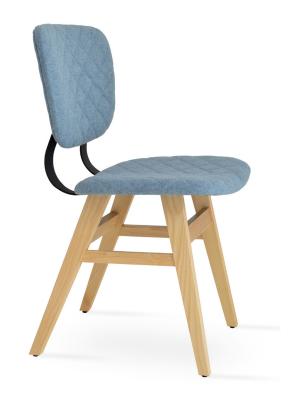

# **HAZAL**

Hazal Dining Chair is a contemporary dining chair with comfortable upholstered seat and backrest that is quilted. Plain upholstery is available only in black and white leatherette. The legs as well as solid ash natural tipped with screwed plastic caps. The back metal is available in chrome and black powder. Hazal Dining Chair is designed by Industrial Modern team.

## WOOL

smoke blue

# FRAME / BASE

Beech Walnut, Wenge and Natural Finish / Solid Ash Natural

18"45¾