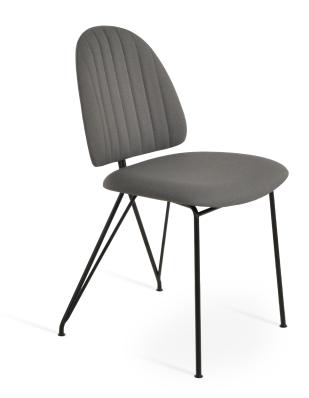

# **LANGHAM**

Langham Side Chair, a remarkably stylish chair, has been flawlessly manufactured without any compromise having been made on its comfortableness by combining diverse forms, metal pieces and welded points. This incredible chair has been meticulously created by high tech equipment after a long R&D process. The upholstery is manufactured by expert craftsmen, using laser-cut, high-end technology machines. Langham Side Chair is a timeless chair that will remain to be a statement piece for decades to come. This chair can also be used outdoors, if it goes through cataphoretic coating process, which is an extra treatment that can be requested for orders of over 24 chairs.

#### FABRIC (Camira)

grey

## FRAME / BASE

Matt Black / Gold Brass

18.3"461/2

201/2"52