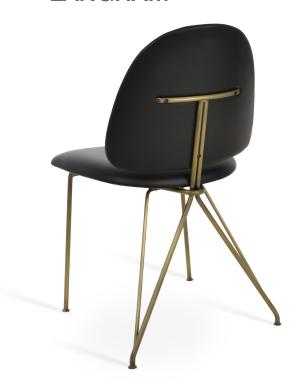

# **LANGHAM**

Langham Side Chair, a remarkably stylish chair, has been flawlessly manufactured without any compromise having been made on its comfortableness by combining diverse forms, metal pieces and welded points. This incredible chair has been meticulously created by high tech equipment after a long R&D process. The upholstery is manufactured by expert craftsmen, using laser-cut, high-end technology machines. Langham Side Chair is a timeless chair that will remain to be a statement piece for decades to come. This chair can also be used outdoors, if it goes through cataphoretic coating process, which is an extra treatment that can be requested for orders of over 24 chairs.

#### PPM-S

black

## FRAME / BASE

Matt Black / Gold Brass

18.3"461/2

201/2"52