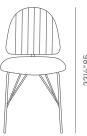

#### **DIMENSIONS**

18.3"w x 20.6"d x 331/2"h

## FRAME / BASE

Matt Black / Gold Brass

18.3"461/2

201/2"52