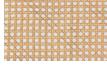

# PIERRE J ARM



Pierre J Arm is a contemporary chair featuring a natural cane back and upholstered seat. The frame is constructed from solid ash wood finished in walnut or black. Pierre J Arm is also available in solid teak wood which suitable for outdoor use. Pierre J Arm is designed by the Industrial Modern team and is suitable for both residential and commercial applications.

## SEAT & BACK



natural cane

#### **DIMENSIONS**

31.4"h x 22"w x 22"d

#### **BOX SIZE**

32½"h x 23"w x 23"d (1pc/box)

### **WEIGHT**

17.16 lbs

## **CUBIC FEET**

10

# SPECIAL ORDER

min. of 24 required

## FRAME / BASE

Solid Teak Wood / Solid Ash Wood Walnut & Black Finish





45

22" 55.8