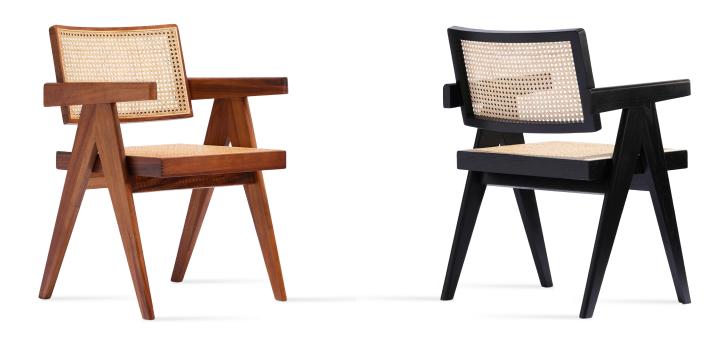

# PIERRE J ARM

Pierre J Arm is a contemporary chair featuring a natural cane back and upholstered seat. The frame is constructed from solid ash wood finished in walnut or black. Pierre J Arm is also available in solid teak wood which suitable for outdoor use. Pierre J Arm is designed by the Industrial Modern team and is suitable for both residential and commercial applications.

## FRAME / BASE

Solid Teak Wood / Solid Ash Wood Walnut & Black Finish

45

22" 55.8