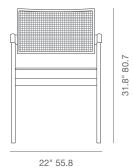

#### **DIMENSIONS**

31.4"h x 22"w x 22"d

#### **BOX SIZE**

32½"h x 23"w x 23"d (1pc/box)

### **WEIGHT**

17.16 lbs