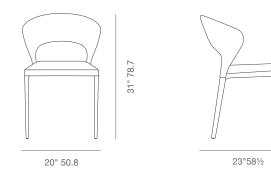

# PRADA METAL





Prada Metal is a stylish dining chair with a comfortable upholstered seat and backrest wrapped by Bonded leather. The seat is padded to add extra comfort. Each leg is tipped with a plastic glide inserted to the metal tube. The chair is suitable for both residential and commercial use; it's highly recommended for restaurants and waiting areas due to its sturdiness and stackable feature. Prada Metal is the designed by the Industrial Modern team.

#### **BONDED LEATHER**



black

## **DIMENSIONS**

31"h x 20"w x 23"d

#### **BOX SIZE**

34.6"h x 27"w x 22"d (2pcs/box)

# **WEIGHT**

30.8 lbs

## **CUBIC FEET**

12.2

# **SPECIAL ORDER**

min. of 24 required

## COM

1 yd

# FRAME / BASE

Stainless Steel