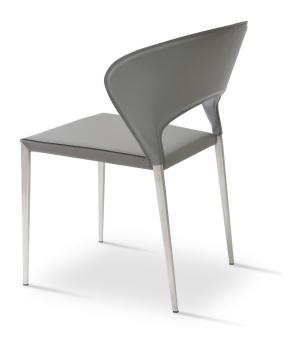

# PRADA METAL

Prada Metal is a stylish dining chair with a comfortable upholstered seat and backrest wrapped by Bonded leather. The seat is padded to add extra comfort. Each leg is tipped with a plastic glide inserted to the metal tube. The chair is suitable for both residential and commercial use; it's highly recommended for restaurants and waiting areas due to its sturdiness and stackable feature. Prada Metal is the designed by the Industrial Modern team.

#### **BONDED LEATHER**

black