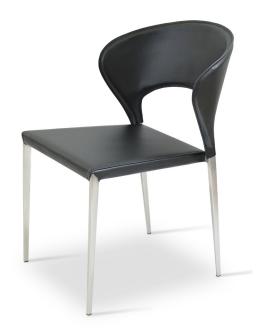

# PRADA METAL

Prada Metal is a stylish dining chair with a comfortable upholstered seat and backrest wrapped by Bonded leather. The seat is padded to add extra comfort. Each leg is tipped with a plastic glide inserted to the metal tube. The chair is suitable for both residential and commercial use; it's highly recommended for restaurants and waiting areas due to its sturdiness and stackable feature. Prada Metal is the designed by the Industrial Modern team.

#### **BONDED LEATHER**

black