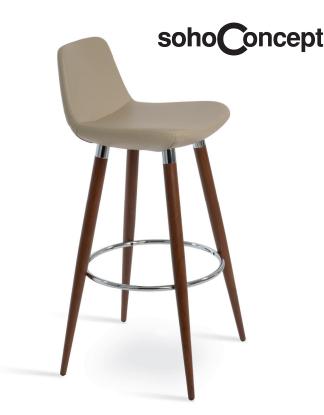

Pera Ana is a unique stool with a comfortable upholstered seat and backrest on steel legs available in black powder with gold bracelets and footrest and walnut veneer with stainless steel brushed bracelets and footrest. Each leg is tipped with a plastic glide inserted to the foot. The footrests are fixed inside the four-leg frame. The seat has a steel structure with "S" shape springs for extra flexibility and strength. This steel frame molded by an injecting polyurethane foam. The stool is suitable for both residential and commercial use.

### **DIMENSIONS**

31.4"h x 16"w x 16"d 37.4"h x 161/2"w x 161/2"d

### **BASE**

Metal Black Finish & Gold / Metal Walnut Veneer & Stainless Steel