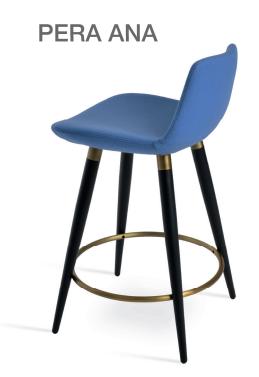

Pera Ana is a unique stool with a comfortable upholstered seat and backrest on steel legs available in black powder with gold bracelets and footrest and walnut veneer with stainless steel brushed bracelets and footrest. Each leg is tipped with a plastic glide inserted to the foot. The footrests are fixed inside the four-leg frame. The seat has a steel structure with "S" shape springs for extra flexibility and strength. This steel frame molded by an injecting polyurethane foam. The stool is suitable for both residential and commercial use.

### **DIMENSIONS**

31.4"h x 16"w x 16"d 37.4"h x 161/2"w x 161/2"d

### **BASE**

Metal Black Finish & Gold / Metal Walnut Veneer & Stainless Steel