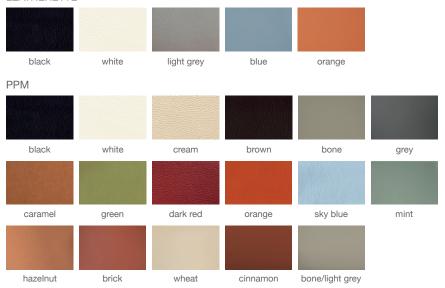

Pera Ana is a unique stool with a comfortable upholstered seat and backrest on steel legs available in black powder with gold bracelets and footrest and walnut veneer with stainless steel brushed bracelets and footrest. Each leg is tipped with a plastic glide inserted to the foot. The footrests are fixed inside the four-leg frame. The seat has a steel structure with "S" shape springs for extra flexibility and strength. This steel frame molded by an injecting polyurethane foam. The stool is suitable for both residential and commercial use.





### **DIMENSIONS**

31.4"h x 16"w x 16"d 37.4"h x 161/2"w x 161/2"d

# **SPECIAL ORDER**

min. of 24 required

# COM

0.8 yd

### **BASE**

Metal Black Finish & Gold / Metal Walnut Veneer & Stainless Steel

## WOOL (CAMIRA)



## CAMIRA ERA VELVET





31.4" 79.7 161/2" 42