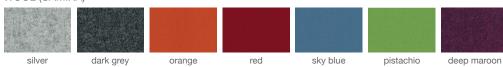

Pera Ana is a unique stool with a comfortable upholstered seat and backrest on steel legs available in black powder with gold bracelets and footrest and walnut veneer with stainless steel brushed bracelets and footrest. Each leg is tipped with a plastic glide inserted to the foot. The footrests are fixed inside the four-leg frame. The seat has a steel structure with "S" shape springs for extra flexibility and strength. This steel frame molded by an injecting polyurethane foam. The stool is suitable for both residential and commercial use.





### **DIMENSIONS**

31.4"h x 16"w x 16"d 37.4"h x 161/2"w x 161/2"d

# **SPECIAL ORDER**

min. of 24 required

# COM

0.8 yd

### **BASE**

Metal Black Finish & Gold / Metal Walnut Veneer & Stainless Steel

## WOOL (CAMIRA)



## CAMIRA ERA VELVET





31.4" 79.7 161/2" 42