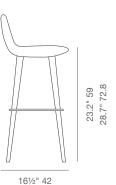

l with a comfortable upholstered seat and backrest on steel legs available in black powder with gold bracelets and footrest and walnut veneer with stainless steel brushed bracelets and footrest. Each leg is tipped with a plastic glide inserted to the foot. The footrests are fixed inside the four-leg frame. The seat has a steel structure with "S" shape springs for extra flexibility and strength. This steel frame molded by an injecting polyurethane foam. The stool is suitable for both residential and commercial use.





### **DIMENSIONS**

31.4"h x 16"w x 16"d 37.4"h x 161/2"w x 161/2"d

# **SPECIAL ORDER**

min. of 24 required

# COM

0.8 yd

### **BASE**

Metal Black Finish & Gold / Metal Walnut Veneer & Stainless Steel

## WOOL (CAMIRA)



## CAMIRA ERA VELVET





31.4" 79.7 161/2" 42