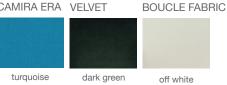

Pera Ana is a unique stool with a comfortable upholstered seat and backrest on steel legs available in black powder with gold bracelets and footrest and walnut veneer with stainless steel brushed bracelets and footrest. Each leg is tipped with a plastic glide inserted to the foot. The footrests are fixed inside the four-leg frame. The seat has a steel structure with "S" shape springs for extra flexibility and strength. This steel frame molded by an injecting polyurethane foam. The stool is suitable for both residential and commercial use.





### **DIMENSIONS**

31.4"h x 16"w x 16"d 37.4"h x 161/2"w x 161/2"d

# **SPECIAL ORDER**

min. of 24 required

# COM

0.8 yd

### **BASE**

Metal Black Finish & Gold / Metal Walnut Veneer & Stainless Steel

## WOOL (CAMIRA)



## CAMIRA ERA VELVET





31.4" 79.7 161/2" 42