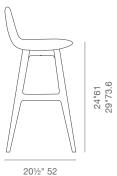

# soho Concept





Pera Wood is a unique counter and bar stool with a comfortable upholstered seat and backrest on a wood base. The base is available in various of different options. The seat has a steel structure with "S" shape springs for extra flexibility and strength. This steel frame is molded by an injecting polyurethane foam. Pera MW is suitable for both residential and commercial use.

#### **LEATHERETTE**



# **DIMENSIONS**

32"h x16"w x 201/2"d 361/2"h x16"w x 201/2"d

### **SPECIAL ORDER**

min. of 24 required

#### COM

0.8 yd

#### FRAME / BASE

Beech Walnut, Natural, Wenge Finish / American Walnut / Natural Ash

# WOOL (CAMIRA)



#### CAMIRA ERA VELVET









16" 40.6