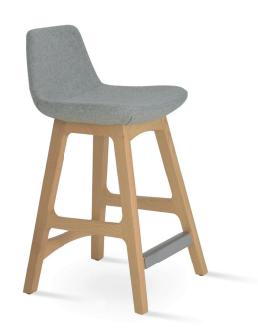

# soho Concept

Pera Wood is a unique counter and bar stool with a comfortable upholstered seat and backrest on a wood base. The base is available in various of different options. The seat has a steel structure with "S" shape springs for extra flexibility and strength. This steel frame is molded by an injecting polyurethane foam. Pera MW is suitable for both residential and commercial use.

#### FRAME / BASE

Beech Walnut, Natural, Wenge Finish / American Walnut / Natural Ash