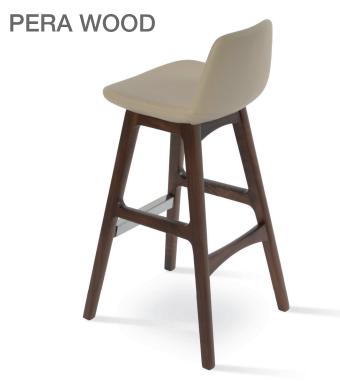

# soho Concept

Pera Wood is a unique counter and bar stool with a comfortable upholstered seat and backrest on a wood base. The base is available in various of different options. The seat has a steel structure with "S" shape springs for extra flexibility and strength. This steel frame is molded by an injecting polyurethane foam. Pera MW is suitable for both residential and commercial use.

#### FRAME / BASE

Beech Walnut, Natural, Wenge Finish / American Walnut / Natural Ash