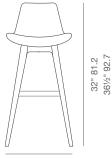

# soho Concept





Pera Wood is a unique counter and bar stool with a comfortable upholstered seat and backrest on a wood base. The base is available in various of different options. The seat has a steel structure with "S" shape springs for extra flexibility and strength. This steel frame is molded by an injecting polyurethane foam. Pera MW is suitable for both residential and commercial use.

#### **LEATHERETTE**



# **DIMENSIONS**

32"h x16"w x 201/2"d 361/2"h x16"w x 201/2"d

### **SPECIAL ORDER**

min. of 24 required

#### COM

0.8 yd

#### FRAME / BASE

Beech Walnut, Natural, Wenge Finish / American Walnut / Natural Ash

# WOOL (CAMIRA)



#### CAMIRA ERA VELVET









16" 40.6