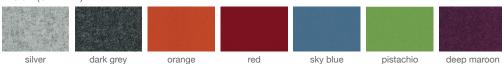

# soho Concept





Pera Wood is a unique counter and bar stool with a comfortable upholstered seat and backrest on a wood base. The base is available in various of different options. The seat has a steel structure with "S" shape springs for extra flexibility and strength. This steel frame is molded by an injecting polyurethane foam. Pera MW is suitable for both residential and commercial use.

#### **LEATHERETTE**



# **DIMENSIONS**

32"h x16"w x 201/2"d 361/2"h x16"w x 201/2"d

### **SPECIAL ORDER**

min. of 24 required

#### COM

0.8 yd

#### FRAME / BASE

Beech Walnut, Natural, Wenge Finish / American Walnut / Natural Ash

# WOOL (CAMIRA)



#### CAMIRA ERA VELVET









16" 40.6