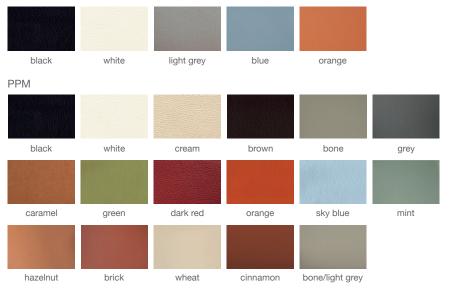

# soho Concept





Pera Wood is a unique counter and bar stool with a comfortable upholstered seat and backrest on a wood base. The base is available in various of different options. The seat has a steel structure with "S" shape springs for extra flexibility and strength. This steel frame is molded by an injecting polyurethane foam. Pera MW is suitable for both residential and commercial use.

#### **LEATHERETTE**



# **DIMENSIONS**

32"h x16"w x 201/2"d 361/2"h x16"w x 201/2"d

### **SPECIAL ORDER**

min. of 24 required

#### COM

0.8 yd

#### FRAME / BASE

Beech Walnut, Natural, Wenge Finish / American Walnut / Natural Ash

# WOOL (CAMIRA)



#### CAMIRA ERA VELVET









16" 40.6