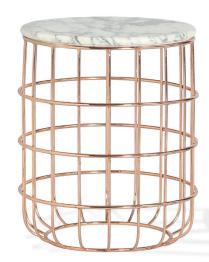

# **VIOLETTA END TABLE**

Violetta End Table is an elegant solution for commercial or residential applications. White and black marble top sits on stainless steel frame. Every table top is made out of natural stone and therefore each top is different and unique. Variations of color are inherent to the natural stone and considered part of the top's beauty. Violetta End Table is designed by Industrial Modern team.

#### TOP

white marble

black marble

#### **BASE**

Rose Gold / Black