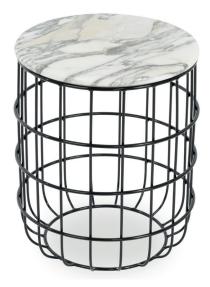

# **VIOLETTA END TABLE**

Violetta End Table is an elegant solution for commercial or residential applications. White and black marble top sits on stainless steel frame. Every table top is made out of natural stone and therefore each top is different and unique. Variations of color are inherent to the natural stone and considered part of the top's beauty. Violetta End Table is designed by Industrial Modern team.

#### TOP

white marble

black marble

#### TOP

black

#### **BASE**

Rose Gold / Black