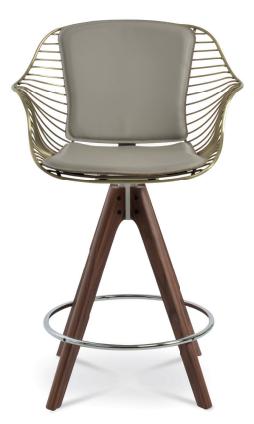

## ZEBRA PYRAMID STOOLS

Zebra, a remarkably stylish stool, has been flawlessly manufactured without any compromise having been made on its comfortableness by combining 29 diverse forms, 56 metal pieces and 268 welded points. This incredible armchair has been meticulously created by high tech equipment after a long R&D process. The upholstery is manufactured by expert craftsmen, using laser-cut, high-end technology machines. Zebra is a timeless stool that will remain to be a statement piece for decades to come. Zebra Pyramid Stool is suitable for both residential and commercial use.

SEAT

Chrome / Black / Brass Gold

## BASE

Beech Walnut Finish / American Walnut / Natural Ash