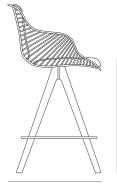

PPM-FR

231/2" 59.7

99

55.8 - 26"

22 "

18½" 47

DIMENSIONS

36"h x 23½"w x 18½"d 40½"h x 23½"w x 18½"d