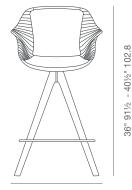

PPM-FR

231/2" 59.7

99

55.8 - 26"

22 "

18½" 47

DIMENSIONS

36"h x 23½"w x 18½"d 40½"h x 23½"w x 18½"d