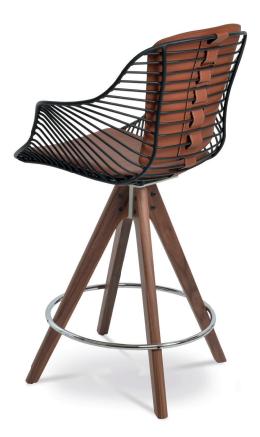

## ZEBRA PYRAMID STOOLS

Zebra, a remarkably stylish stool, has been flawlessly manufactured without any compromise having been made on its comfortableness by combining 29 diverse forms, 56 metal pieces and 268 welded points. This incredible armchair has been meticulously created by high tech equipment after a long R&D process. The upholstery is manufactured by expert craftsmen, using laser-cut, high-end technology machines. Zebra is a timeless stool that will remain to be a statement piece for decades to come. Zebra Pyramid Stool is suitable for both residential and commercial use.