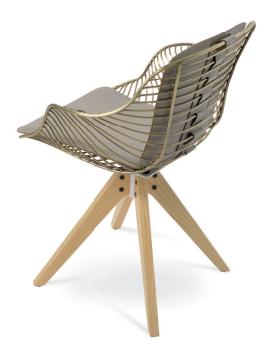

# ZEBRA PYRAMID SWIVEL

Zebra, a remarkably stylish chair, has been flawlessly manufactured without any compromise having been made on its comfortableness by combining 29 diverse forms, 56 metal pieces and 268 welded points. This incredible armchair has been meticulously created by high tech equipment after a long R&D process. The upholstery is manufactured by expert craftsmen, using laser-cut, high-end technology machines. Zebra is a timeless chair that will remain to be a statement piece for decades to come. Zebra Pyramid is suitable for both residential and commercial use.

#### **SEAT**

Chrome / Black / Brass Gold

#### **BASE**

Beech Walnut Finish / Natural Ash / American Walnut