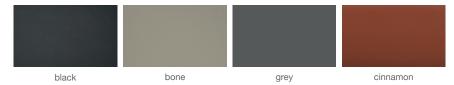

# ZEBRA PYRAMID SWIVEL





Zebra, a remarkably stylish chair, has been flawlessly manufactured without any compromise having been made on its comfortableness by combining 29 diverse forms, 56 metal pieces and 268 welded points. This incredible armchair has been meticulously created by high tech equipment after a long R&D process. The upholstery is manufactured by expert craftsmen, using laser-cut, high-end technology machines. Zebra is a timeless chair that will remain to be a statement piece for decades to come. Zebra Pyramid is suitable for both residential and commercial use.

#### PPM-FR





24"61



#### **DIMENSIONS**

30"h x 24"w x 23"d

## **BOX SIZE**

23½"h x 24½"w x 21½"d (2pcs/box)

#### **WEIGHT**

22 lbs

#### **CUBIC FEET**

7.2

## **SPECIAL ORDER**

min. of 24 required

# COM

1.2 yd

#### **SEAT**

Chrome / Black / Brass Gold

#### **BASE**

Beech Walnut Finish / Natural Ash / American Walnut