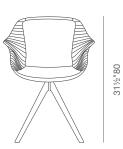

# ZEBRA PYRAMID SWIVEL





Zebra, a remarkably stylish chair, has been flawlessly manufactured without any compromise having been made on its comfortableness by combining 29 diverse forms, 56 metal pieces and 268 welded points. This incredible armchair has been meticulously created by high tech equipment after a long R&D process. The upholstery is manufactured by expert craftsmen, using laser-cut, high-end technology machines. Zebra is a timeless chair that will remain to be a statement piece for decades to come. Zebra Pyramid is suitable for both residential and commercial use.

#### PPM-FR





24"61



#### **DIMENSIONS**

30"h x 24"w x 23"d

## **BOX SIZE**

23½"h x 24½"w x 21½"d (2pcs/box)

#### **WEIGHT**

22 lbs

#### **CUBIC FEET**

7.2

## **SPECIAL ORDER**

min. of 24 required

# COM

1.2 yd

#### **SEAT**

Chrome / Black / Brass Gold

#### **BASE**

Beech Walnut Finish / Natural Ash / American Walnut