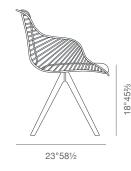

# ZEBRA PYRAMID SWIVEL





Zebra, a remarkably stylish chair, has been flawlessly manufactured without any compromise having been made on its comfortableness by combining 29 diverse forms, 56 metal pieces and 268 welded points. This incredible armchair has been meticulously created by high tech equipment after a long R&D process. The upholstery is manufactured by expert craftsmen, using laser-cut, high-end technology machines. Zebra is a timeless chair that will remain to be a statement piece for decades to come. Zebra Pyramid is suitable for both residential and commercial use.

#### PPM-FR





24"61



#### **DIMENSIONS**

30"h x 24"w x 23"d

## **BOX SIZE**

23½"h x 24½"w x 21½"d (2pcs/box)

#### **WEIGHT**

22 lbs

#### **CUBIC FEET**

7.2

## **SPECIAL ORDER**

min. of 24 required

# COM

1.2 yd

#### **SEAT**

Chrome / Black / Brass Gold

#### **BASE**

Beech Walnut Finish / Natural Ash / American Walnut