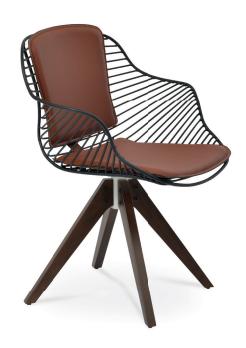

# ZEBRA PYRAMID SWIVEL

Zebra, a remarkably stylish chair, has been flawlessly manufactured without any compromise having been made on its comfortableness by combining 29 diverse forms, 56 metal pieces and 268 welded points. This incredible armchair has been meticulously created by high tech equipment after a long R&D process. The upholstery is manufactured by expert craftsmen, using laser-cut, high-end technology machines. Zebra is a timeless chair that will remain to be a statement piece for decades to come. Zebra Pyramid is suitable for both residential and commercial use.

#### **SEAT**

Chrome / Black / Brass Gold

#### **BASE**

Beech Walnut Finish / Natural Ash / American Walnut