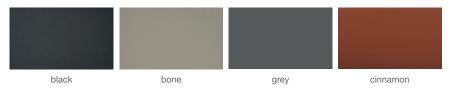

# **ZEBRA SPIDER**





Zebra, a remarkably stylish chair, has been flawlessly manufactured without any compromise having been made on its comfortableness by combining 29 diverse forms, 56 metal pieces and 268 welded points. This incredible armchair has been meticulously created by high tech equipment after a long R&D process. The upholstery is manufactured by expert craftsmen, using laser-cut, high-end technology machines. Zebra is a timeless chair that will remain to be a statement piece for decades to come. Zebra Spider is suitable for both residential and commercial use.

#### PPM-FR



#### **DIMENSIONS**

30"h x 24"w x 23"d

# **BOX SIZE**

23½"h x 24½"w x 21½"d (2pcs/box)

## **WEIGHT**

22 lbs

## **CUBIC FEET**

7.2

## **SPECIAL ORDER**

min. of 24 required

# COM

1.2 yd

#### **SEAT**

Chrome / Black / Brass Gold

### **BASE**

Aluminum / Aluminum Brass Gold / Aluminum Black / Chrome (only with casters)







18" 45%

23"581/2