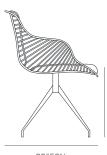

its comfortableness by combining 29 diverse forms, 56 metal pieces and 268 welded points. This incredible armchair has been meticulously created by high tech equipment after a long R&D process. The upholstery is manufactured by expert craftsmen, using laser-cut, high-end technology machines. Zebra is a timeless chair that will remain to be a statement piece for decades to come. Zebra Spider is suitable for both residential and commercial use.

#### PPM-FR



#### **DIMENSIONS**

30"h x 24"w x 23"d

# **BOX SIZE**

23½"h x 24½"w x 21½"d (2pcs/box)

## **WEIGHT**

22 lbs

## **CUBIC FEET**

7.2

## **SPECIAL ORDER**

min. of 24 required

# COM

1.2 yd

#### **SEAT**

Chrome / Black / Brass Gold

### **BASE**

Aluminum / Aluminum Brass Gold / Aluminum Black / Chrome (only with casters)







18" 45%

23"581/2