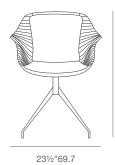

#### **DIMENSIONS**

30"h x 24"w x 23"d

# **BOX SIZE**

23½"h x 24½"w x 21½"d (2pcs/box)