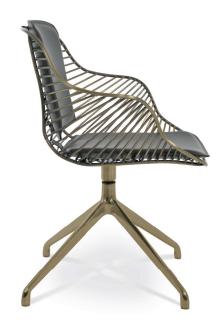

# **ZEBRA SPIDER**

Zebra, a remarkably stylish chair, has been flawlessly manufactured without any compromise having been made on its comfortableness by combining 29 diverse forms, 56 metal pieces and 268 welded points. This incredible armchair has been meticulously created by high tech equipment after a long R&D process. The upholstery is manufactured by expert craftsmen, using laser-cut, high-end technology machines. Zebra is a timeless chair that will remain to be a statement piece for decades to come. Zebra Spider is suitable for both residential and commercial use.

### **BASE**

Aluminum / Aluminum Brass Gold / Aluminum Black / Chrome (only with casters)

18" 45%

23"581/2