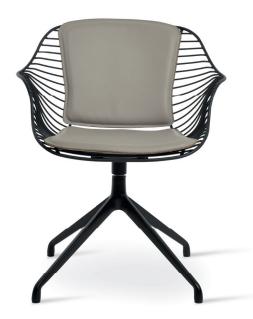

# **ZEBRA SPIDER**

Zebra, a remarkably stylish chair, has been flawlessly manufactured without any compromise having been made on its comfortableness by combining 29 diverse forms, 56 metal pieces and 268 welded points. This incredible armchair has been meticulously created by high tech equipment after a long R&D process. The upholstery is manufactured by expert craftsmen, using laser-cut, high-end technology machines. Zebra is a timeless chair that will remain to be a statement piece for decades to come. Zebra Spider is suitable for both residential and commercial use.

### **BASE**

Aluminum / Aluminum Brass Gold / Aluminum Black / Chrome (only with casters)

18" 45%

23"581/2