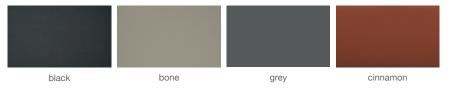

# soho Concept

## **ZEBRA SWORD**





Zebra, a remarkably stylish chair, has been flawlessly manufactured without any compromise having been made on its comfortableness by combining 29 diverse forms, 56 metal pieces and 268 welded points. This incredible armchair has been meticulously created by high tech equipment after a long R&D process. The upholstery is manufactured by expert craftsmen, using laser-cut, high-end technology machines. Zebra is a timeless chair that will remain to be a statement piece for decades to come. Zebra Sword is suitable for both residential and commercial use.

PPM-FR





24"61



### DIMENSIONS

31½"h x 24"w x 23"d

#### **BOX SIZE**

231/2"h x 241/2"w x 211/2"d (2pcs/box)

**WEIGHT** 22 lbs

**CUBIC FEET** 7.2

#### **SPECIAL ORDER**

min. of 24 required

## COM

1.2 yd

## SEAT

Chrome / Black / Brass Gold

#### BASE

Walnut & Natural Veneer Steel / Brass / Gold / Back