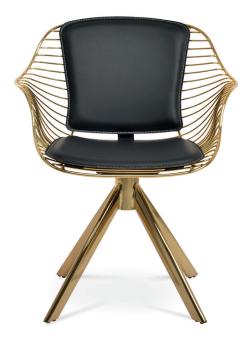

## **ZEBRA SWORD**

Zebra, a remarkably stylish chair, has been flawlessly manufactured without any compromise having been made on its comfortableness by combining 29 diverse forms, 56 metal pieces and 268 welded points. This incredible armchair has been meticulously created by high tech equipment after a long R&D process. The upholstery is manufactured by expert craftsmen, using laser-cut, high-end technology machines. Zebra is a timeless chair that will remain to be a statement piece for decades to come. Zebra Sword is suitable for both residential and commercial use.

## SEAT

Chrome / Black / Brass Gold

#### BASE

Walnut & Natural Veneer Steel / Brass / Gold / Back