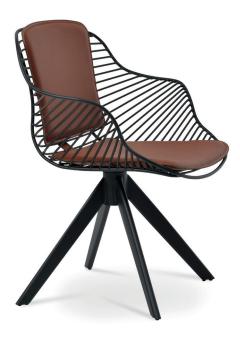

## **ZEBRA SWORD**

Zebra, a remarkably stylish chair, has been flawlessly manufactured without any compromise having been made on its comfortableness by combining 29 diverse forms, 56 metal pieces and 268 welded points. This incredible armchair has been meticulously created by high tech equipment after a long R&D process. The upholstery is manufactured by expert craftsmen, using laser-cut, high-end technology machines. Zebra is a timeless chair that will remain to be a statement piece for decades to come. Zebra Sword is suitable for both residential and commercial use.

## SEAT

Chrome / Black / Brass Gold

#### BASE

Walnut & Natural Veneer Steel / Brass / Gold / Back