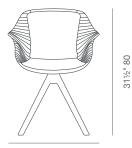

# soho Concept

## **ZEBRA SWORD**





Zebra, a remarkably stylish chair, has been flawlessly manufactured without any compromise having been made on its comfortableness by combining 29 diverse forms, 56 metal pieces and 268 welded points. This incredible armchair has been meticulously created by high tech equipment after a long R&D process. The upholstery is manufactured by expert craftsmen, using laser-cut, high-end technology machines. Zebra is a timeless chair that will remain to be a statement piece for decades to come. Zebra Sword is suitable for both residential and commercial use.

PPM-FR





24"61



### DIMENSIONS

31½"h x 24"w x 23"d

#### **BOX SIZE**

231/2"h x 241/2"w x 211/2"d (2pcs/box)

**WEIGHT** 22 lbs

**CUBIC FEET** 7.2

#### **SPECIAL ORDER**

min. of 24 required

## COM

1.2 yd

## SEAT

Chrome / Black / Brass Gold

#### BASE

Walnut & Natural Veneer Steel / Brass / Gold / Back