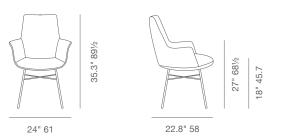

### DIMENSIONS 35.3"h x 24"w x 22.8"d

WEIGHT CAP 300 lbs

SPECIAL ORDER min. of 8 required

COM req. 1.5 yd

COL req. 27 sq. ft.

BASE Black Finish / Stainless Steel (Polished)