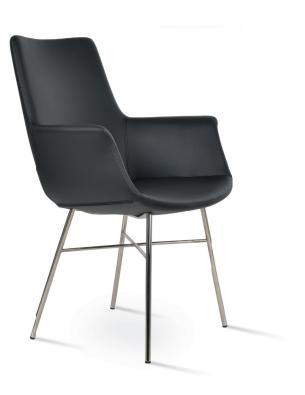

## **BOTTEGA CROSS HB**

Bottega Cross HB is a unique dining chair with a comfortable upholstered seat and backrest on cross metal base. The seat has a steel structure with "S" shape springs for extra flexibility and strength. This steel frame is molded by an injecting polyurethane foam. Bottega seat is upholstered with a removable zipper enclosed leather, PPM, leatherette or wool fabric slip cover. This contemporary chair is suitable for both residential and commercial use. Bottega Cross HB is designed by Tayfur Ozkaynak.

### DIMENSIONS 35.3"h x 24"w x 22.8"d

WEIGHT CAP 300 lbs

SPECIAL ORDER min. of 8 required

COM req. 1.5 yd

COL req. 27 sq. ft.

BASE Black Finish / Stainless Steel (Polished)