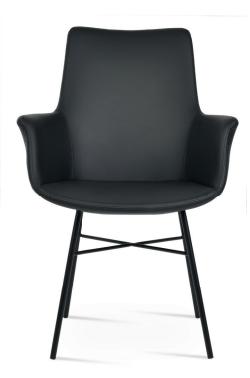

## **BOTTEGA CROSS HB**

Bottega Cross HB is a unique dining chair with a comfortable upholstered seat and backrest on cross metal base. The seat has a steel structure with "S" shape springs for extra flexibility and strength. This steel frame is molded by an injecting polyurethane foam. Bottega seat is upholstered with a removable zipper enclosed leather, PPM, leatherette or wool fabric slip cover. This contemporary chair is suitable for both residential and commercial use. Bottega Cross HB is designed by Tayfur Ozkaynak.

### DIMENSIONS 35.3"h x 24"w x 22.8"d

WEIGHT CAP 300 lbs

SPECIAL ORDER min. of 8 required

COM req. 1.5 yd

COL req. 27 sq. ft.

BASE Black Finish / Stainless Steel (Polished)