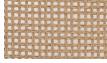

# PIERRE J FULL WICKER



Pierre J Full Wicker is an elegant dining chair that blends the natural beauty of ash and mindi wood with the durability and comfort of rattan cane. The rattan cane wicker seat and back offer a luxurious and ergonomic sitting experience, providing both support and relaxation. Seat cushion, which is waterproof, durable and fade resistant is also available upon desire.

#### SEAT & BACK



Viro Fiber Rope

#### FRAME & BASE







ash walnut mindi walnut

## **DIMENSIONS**

31.8"h x 17.3"w x 20.8"d

## **BOX SIZE**

39"h x 26.7"w x 18.8"d (2pc/box)

## **WEIGHT**

14.3 lbs

# **CUBIC FEET**

11.3

# **SEAT / BACK**

Synthetic Rattan Cane

# FRAME / BASE

Solid Ash Walnut Finish / Solid Ash Black Finish / Mindi Wood Black Finish





18"45%