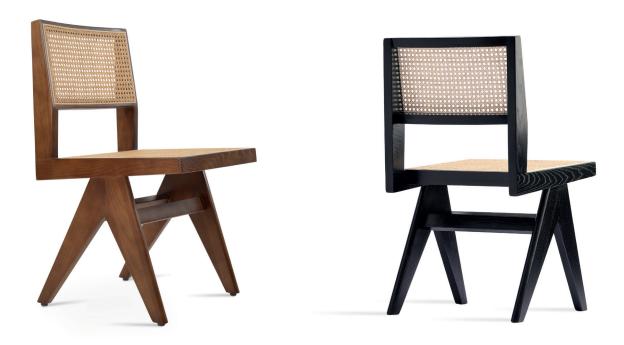

# PIERRE J FULL WICKER

Pierre J Full Wicker is an elegant dining chair that blends the natural beauty of ash and mindi wood with the durability and comfort of rattan cane. The rattan cane wicker seat and back offer a luxurious and ergonomic sitting experience, providing both support and relaxation. Seat cushion, which is waterproof, durable and fade resistant is also available upon desire.

#### FRAME & BASE

ash walnut mindi walnut

# FRAME / BASE

Solid Ash Walnut Finish / Solid Ash Black Finish / Mindi Wood Black Finish

18"45%