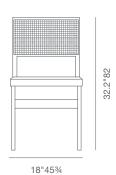

# PIERRE J FULL WICKER



Pierre J Full Wicker is an elegant dining chair that blends the natural beauty of ash and mindi wood with the durability and comfort of rattan cane. The rattan cane wicker seat and back offer a luxurious and ergonomic sitting experience, providing both support and relaxation. Seat cushion, which is waterproof, durable and fade resistant is also available upon desire.

#### SEAT & BACK



Viro Fiber Rope

#### FRAME & BASE







ash walnut mindi walnut

## **DIMENSIONS**

31.8"h x 17.3"w x 20.8"d

## **BOX SIZE**

39"h x 26.7"w x 18.8"d (2pc/box)

## **WEIGHT**

14.3 lbs

# **CUBIC FEET**

11.3

# **SEAT / BACK**

Synthetic Rattan Cane

# FRAME / BASE

Solid Ash Walnut Finish / Solid Ash Black Finish / Mindi Wood Black Finish





18"45%