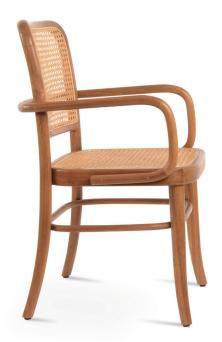

## SALVATORE ARMCHAIR

Salvatore Armchair is a contemporary chair with a natural cane seat and back. The legs are finished in solid teak wood and can be used outdoor. The chair with Scandinavian retro design gives this club chair a very distinct looks that are almost impossible to match. Crafted using Indonesian grade A teak wood and Viro fiber wicker that is highly durable in any temperatures. Appropriate for heavy commercial use, these grade A teak dining chairs are constructed of large teak timbers with sturdy mortise and tenon joinery. Salvatore Armchair is designed by sohoConcept team and it's suitable for both residential and commercial use.

#### SEAT & BACK

natural cane

### SEAT & BACK

Natural Woven Cane / Synthetic Cane Webbing

#### **BASE** Teak Natural

21" 53.3