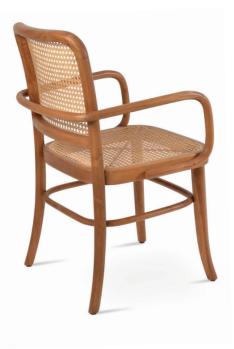

## SALVATORE ARMCHAIR

Salvatore Armchair is a contemporary chair with a natural cane seat and back. The legs are finished in solid teak wood and can be used outdoor. The chair with Scandinavian retro design gives this club chair a very distinct looks that are almost impossible to match. Crafted using Indonesian grade A teak wood and Viro fiber wicker that is highly durable in any temperatures. Appropriate for heavy commercial use, these grade A teak dining chairs are constructed of large teak timbers with sturdy mortise and tenon joinery. Salvatore Armchair is designed by sohoConcept team and it's suitable for both residential and commercial use.

#### SEAT & BACK

natural cane

### SEAT & BACK

Natural Woven Cane / Synthetic Cane Webbing

#### **BASE** Teak Natural

21" 53.3