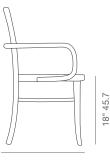

#### **DIMENSIONS** 33"h x 21"w x 22"d

BOX SIZE 33.5"h x 22"w x 22"d (1pc/box)

WEIGHT 18 lbs

CUBIC FEET 9.3