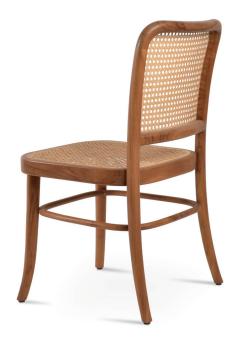

# **SALVATORE**

Salvatore is a contemporary chair with a natural cane seat and back. The legs are finished in solid teak wood and can be used outdoor. The chair with Scandinavian retro design gives this club chair a very distinct looks that are almost impossible to match. Crafted using Indonesian grade A teak wood and Viro fiber wicker that is highly durable in any temperatures. Appropriate for heavy commercial use, these grade A teak dining chairs are constructed of large teak timbers with sturdy mortise and tenon joinery. Salvatore Chair is designed by sohoConcept team and it's suitable for both residential and commercial use.

#### SEAT

natural cane

# **SEAT & BACK**

Natural Woven Cane / Synthetic Cane Webbing

# **BASE**

Teak Natural

22" 55.8