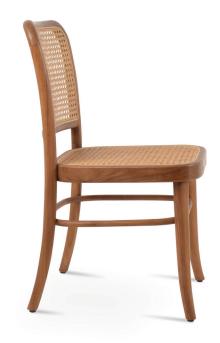

# **SALVATORE**

Salvatore is a contemporary chair with a natural cane seat and back. The legs are finished in solid teak wood and can be used outdoor. The chair with Scandinavian retro design gives this club chair a very distinct looks that are almost impossible to match. Crafted using Indonesian grade A teak wood and Viro fiber wicker that is highly durable in any temperatures. Appropriate for heavy commercial use, these grade A teak dining chairs are constructed of large teak timbers with sturdy mortise and tenon joinery. Salvatore Chair is designed by sohoConcept team and it's suitable for both residential and commercial use.

#### SEAT

natural cane

# **SEAT & BACK**

Natural Woven Cane / Synthetic Cane Webbing

# **BASE**

Teak Natural

22" 55.8