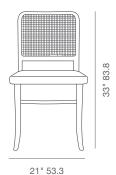

are finished in solid teak wood and can be used outdoor. The chair with Scandinavian retro design gives this club chair a very distinct looks that are almost impossible to match. Crafted using Indonesian grade A teak wood and Viro fiber wicker that is highly durable in any temperatures. Appropriate for heavy commercial use, these grade A teak dining chairs are constructed of large teak timbers with sturdy mortise and tenon joinery. Salvatore Chair is designed by sohoConcept team and it's suitable for both residential and commercial use.

#### SEAT



natural cane

#### **DIMENSIONS**

33"h x 19"w x 22"d

## **BOX SIZE**

35"h x 20"w x 23"d (2pcs/box)

#### **WEIGHT**

16 lbs

## **CUBIC FEET**

9.3

# **SEAT & BACK**

Natural Woven Cane / Synthetic Cane Webbing

# **BASE**

Teak Natural





22" 55.8