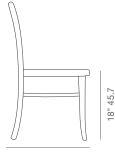

re finished in solid teak wood and can be used outdoor. The chair with Scandinavian retro design gives this club chair a very distinct looks that are almost impossible to match. Crafted using Indonesian grade A teak wood and Viro fiber wicker that is highly durable in any temperatures. Appropriate for heavy commercial use, these grade A teak dining chairs are constructed of large teak timbers with sturdy mortise and tenon joinery. Salvatore Chair is designed by sohoConcept team and it's suitable for both residential and commercial use.

#### SEAT



natural cane

#### **DIMENSIONS**

33"h x 19"w x 22"d

## **BOX SIZE**

35"h x 20"w x 23"d (2pcs/box)

#### **WEIGHT**

16 lbs

## **CUBIC FEET**

9.3

# **SEAT & BACK**

Natural Woven Cane / Synthetic Cane Webbing

# **BASE**

Teak Natural





22" 55.8