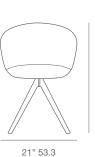

# TRIBECA PYRAMID SWIVEL





Tribeca Pyramid Swivel is a contemporary dining chair with a comfortable upholstered seat and backrest on swivel wood legs. The seat has a steel structure with "S" shape springs for extra flexibility and strength. This steel frame molded by an injecting polyurethane foam. Tribeca seat is upholstered with a removable zipper enclosed leather, PPM, leatherette or wool fabric slip cover. Tribeca Pyramid Swivel is suitable for residential use only.

#### PPM



grey





### LEATHERETTE



white

### WOOL (CAMIRA)





FABRIC (Camira)





**BOUCLE FABRIC** 

off white (extra loop)

## DIMENSIONS

33.5"h x 21"w x 22"d

## **SPECIAL ORDER**

min. of 24 required

## COM

1.7 yd

#### FRAME / BASE

Beech Walnut Finish / Natural Ash / American Walnut