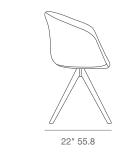

# TRIBECA PYRAMID SWIVEL





Tribeca Pyramid Swivel is a contemporary dining chair with a comfortable upholstered seat and backrest on swivel wood legs. The seat has a steel structure with "S" shape springs for extra flexibility and strength. This steel frame molded by an injecting polyurethane foam. Tribeca seat is upholstered with a removable zipper enclosed leather, PPM, leatherette or wool fabric slip cover. Tribeca Pyramid Swivel is suitable for residential use only.

#### PPM



grey





### LEATHERETTE



white

### WOOL (CAMIRA)





FABRIC (Camira)





**BOUCLE FABRIC** 

off white (extra loop)

## DIMENSIONS

33.5"h x 21"w x 22"d

## **SPECIAL ORDER**

min. of 24 required

## COM

1.7 yd

#### FRAME / BASE

Beech Walnut Finish / Natural Ash / American Walnut