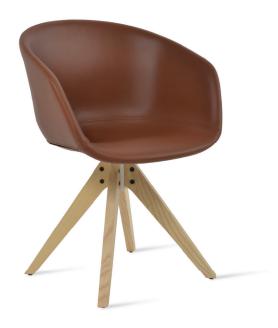

# TRIBECA PYRAMID SWIVEL

Tribeca Pyramid Swivel is a contemporary dining chair with a comfortable upholstered seat and backrest on swivel wood legs. The seat has a steel structure with "S" shape springs for extra flexibility and strength. This steel frame molded by an injecting polyurethane foam. Tribeca seat is upholstered with a removable zipper enclosed leather, PPM, leatherette or wool fabric slip cover. Tribeca Pyramid Swivel is suitable for residential use only.

#### FRAME / BASE

Beech Walnut Finish / Natural Ash / American Walnut