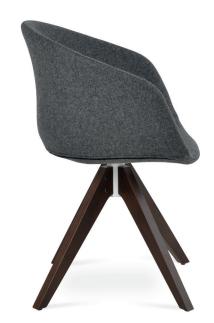

# TRIBECA PYRAMID SWIVEL

Tribeca Pyramid Swivel is a contemporary dining chair with a comfortable upholstered seat and backrest on swivel wood legs. The seat has a steel structure with "S" shape springs for extra flexibility and strength. This steel frame molded by an injecting polyurethane foam. Tribeca seat is upholstered with a removable zipper enclosed leather, PPM, leatherette or wool fabric slip cover. Tribeca Pyramid Swivel is suitable for residential use only.

#### FRAME / BASE

Beech Walnut Finish / Natural Ash / American Walnut