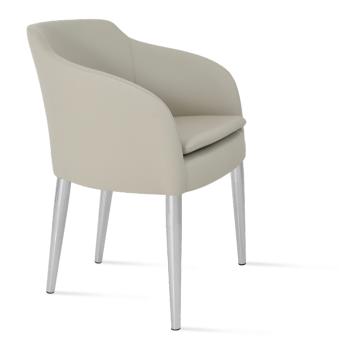

# **BUCA METAL**

Buca Metal is a classy armchair with a comfortable upholstered seat and backrest on metal legs. The seat has a steel structure with "S" shape springs for extra flexibility and strength. This steel frame is molded by an injecting polyurethane foam. Buca Metal is suitable for both residential and commercial use.

# **DIMENSIONS**

31.5"h x 22.5"w x 21.5"d

#### **BASE**

Chrome Plated Steel Tube