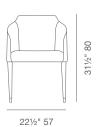

# **BUCA METAL**





Buca Metal is a classy armchair with a comfortable upholstered seat and backrest on metal legs. The seat has a steel structure with "S" shape springs for extra flexibility and strength. This steel frame is molded by an injecting polyurethane foam. Buca Metal is suitable for both residential and commercial use.

#### LEATHERETTE



white light grey

#### G. LEATHER



brown

WOOL (CAMIRA)











## FABRIC (Camira-Era)



grey

#### BOUCLE FABRIC



white-grey





# **DIMENSIONS**

31.5"h x 22.5"w x 21.5"d

#### **WEIGHT CAP**

250 lbs

#### COL

32 sq.ft.

#### **SPECIAL ORDER**

min. of 8 required

### COM req.

1.8 yd

#### **BASE**

Chrome Plated Steel Tube