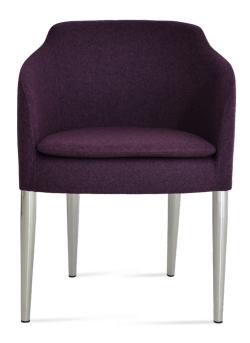

# **BUCA METAL**

Buca Metal is a classy armchair with a comfortable upholstered seat and backrest on metal legs. The seat has a steel structure with "S" shape springs for extra flexibility and strength. This steel frame is molded by an injecting polyurethane foam. Buca Metal is suitable for both residential and commercial use.

# **DIMENSIONS**

31.5"h x 22.5"w x 21.5"d

#### **BASE**

Chrome Plated Steel Tube