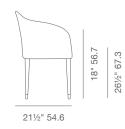

# **BUCA METAL**





Buca Metal is a classy armchair with a comfortable upholstered seat and backrest on metal legs. The seat has a steel structure with "S" shape springs for extra flexibility and strength. This steel frame is molded by an injecting polyurethane foam. Buca Metal is suitable for both residential and commercial use.

#### LEATHERETTE



white light grey

#### G. LEATHER



brown

WOOL (CAMIRA)











## FABRIC (Camira-Era)



grey

#### BOUCLE FABRIC



white-grey





# **DIMENSIONS**

31.5"h x 22.5"w x 21.5"d

#### **WEIGHT CAP**

250 lbs

#### COL

32 sq.ft.

#### **SPECIAL ORDER**

min. of 8 required

### COM req.

1.8 yd

#### **BASE**

Chrome Plated Steel Tube