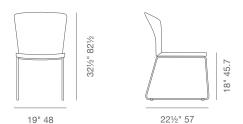

# PPM black white bone wheat brick hazelnut mint caramel light grey WOOL (CAMIRA) dark grey silver silver

**DIMENSIONS** 32.5"h x 19"w x 22.5"d

WEIGHT CAP 300 lbs

CUBIC FEET

SPECIAL ORDER min. of 8 required