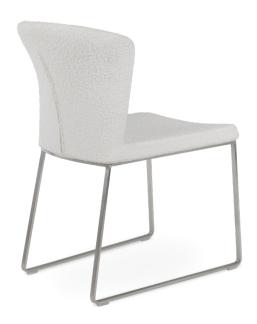

### **CAPRI SLED**

Capri is a contemporary dining chair with a comfortable upholstered seat and backrest with steel legs wrapped by wool and PPM. The seat has a steel structure with "S" shape springs for extra flexibility and strength. This steel frame is moulded by an injecting polyurethane foam. Capri is suitable for both residential and commercial use.

### LOW BACK

PPM

| black | white | bone | red | caramel | light grey |
|-------|-------|------|-----|---------|------------|