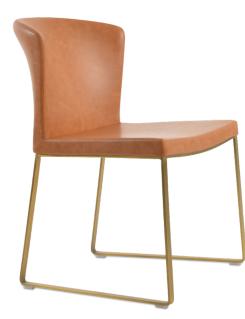

### **CAPRI SLED**

Capri is a contemporary dining chair with a comfortable upholstered seat and backrest with steel legs wrapped by wool and PPM. The seat has a steel structure with "S" shape springs for extra flexibility and strength. This steel frame is moulded by an injecting polyurethane foam. Capri is suitable for both residential and commercial use.

#### BASE

Chrome / Black Finish / Brushed Stainless Steel / Brass Gold