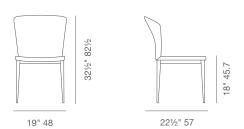

**DIMENSIONS** 32.5"h x 19"w x 22.5"d

WEIGHT 20 lbs

CUBIC FEET

SPECIAL ORDER min. of 8 required

**COM req.** 1.3 yd

COL 23 sq.ft.

BASE Walnut Veneer Steel/ Black Powder