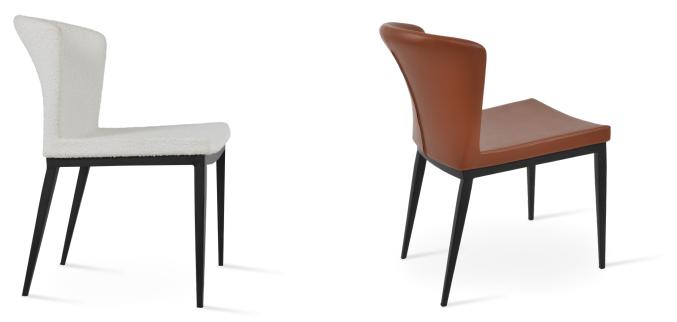

## **CAPRI MW**

Capri is a contemporary dining chair with a comfortable upholstered seat and backrest with metal legs finished in walnut veneer and black powder. The seat has a steel structure with "S" shape springs for extra flexibility and strength. This steel frame is moulded by an injecting polyurethane foam. Capri is suitable for both residential and commercial use.

**DIMENSIONS** 32.5"h x 19"w x 22.5"d

WEIGHT 20 lbs

CUBIC FEET

SPECIAL ORDER min. of 8 required

**COM req.** 1.3 yd

COL 23 sq.ft.

BASE Walnut Veneer Steel/ Black Powder