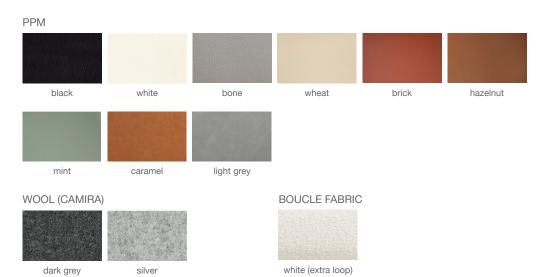

## LOW BACK

PPM

| black | white | bone | red | caramel | light grey |
|-------|-------|------|-----|---------|------------|