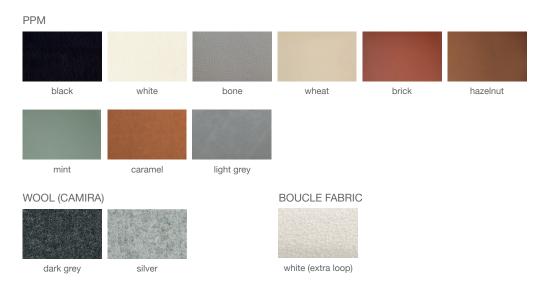

## LOW BACK

PPM

|       |       |      |     |         | 27         |
|-------|-------|------|-----|---------|------------|
| black | white | bone | red | caramel | light grey |