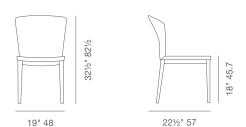

**DIMENSIONS** 32.5"h x 19"w x 22.5"d

WEIGHT CAP 350 lbs

SPECIAL ORDER min. of 8 required

**COM req.** 1.3 yd

COL 23 sq.ft.