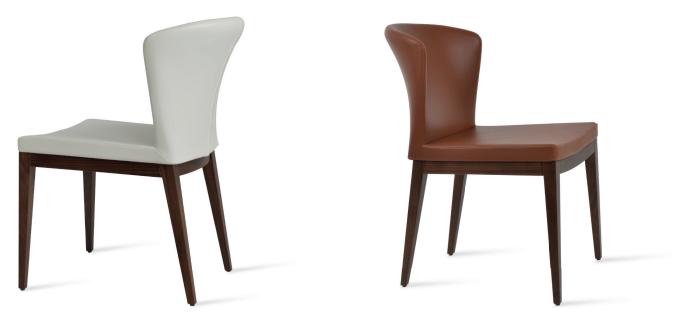

## **CAPRI WOOD**

Capri is a contemporary dining chair with a comfortable upholstered seat and backrest on wood legs available in variety of different finish options. The seat has a steel structure with "S" shape springs for extra flexibility and strength. This steel frame is moulded by an injecting polyurethane foam. Capri Wood is suitable for both residential and commercial use.