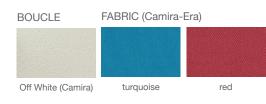

# soho Concept

## **CORONA WOOD STOOL**





Corona is a contemporary stool with a molded plywood seat and available with or without the seat pad upon desire. The legs are finished in solid beech walnut finish with or without chrome rings. Corona Wood Stool is designed by sohoConcept team and it's suitable for both residential and commercial use.



#### WOOL (CAMIRA)



#### NUBUCK







#### **DIMENSIONS**

37.8"h x 15"w x 18.5"d 32.2"h x 15"w x 18"d

#### **WEIGHT CAP**

235 lbs

#### **SPECIAL ORDER**

min. of 8 required

#### COM

0.6 yd

### COL

10 sq. ft.

#### **PLYWOOD SEAT**

American Walnut Veneer / Natural Veneer

#### **BASE**

Beech Walnut Finish /
Beech Walnut Finish
(Chrome Rings) /
Beech Natural Finish /
American Walnut