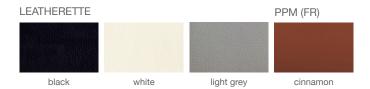

# soho Concept

## **CORONA WOOD STOOL**





Corona is a contemporary stool with a molded plywood seat and available with or without the seat pad upon desire. The legs are finished in solid beech walnut finish with or without chrome rings. Corona Wood Stool is designed by sohoConcept team and it's suitable for both residential and commercial use.



#### WOOL (CAMIRA)



#### NUBUCK







#### **DIMENSIONS**

37.8"h x 15"w x 18.5"d 32.2"h x 15"w x 18"d

#### **WEIGHT CAP**

235 lbs

#### **SPECIAL ORDER**

min. of 8 required

#### COM

0.6 yd

### COL

10 sq. ft.

#### **PLYWOOD SEAT**

American Walnut Veneer / Natural Veneer

#### **BASE**

Beech Walnut Finish /
Beech Walnut Finish
(Chrome Rings) /
Beech Natural Finish /
American Walnut