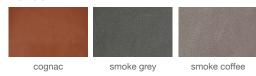

# soho Concept

## **CORONA WOOD STOOL**





Corona is a contemporary stool with a molded plywood seat and available with or without the seat pad upon desire. The legs are finished in solid beech walnut finish with or without chrome rings. Corona Wood Stool is designed by sohoConcept team and it's suitable for both residential and commercial use.



#### WOOL (CAMIRA)



#### NUBUCK







#### **DIMENSIONS**

37.8"h x 15"w x 18.5"d 32.2"h x 15"w x 18"d

#### **WEIGHT CAP**

235 lbs

#### **SPECIAL ORDER**

min. of 8 required

#### COM

0.6 yd

### COL

10 sq. ft.

#### **PLYWOOD SEAT**

American Walnut Veneer / Natural Veneer

#### **BASE**

Beech Walnut Finish /
Beech Walnut Finish
(Chrome Rings) /
Beech Natural Finish /
American Walnut