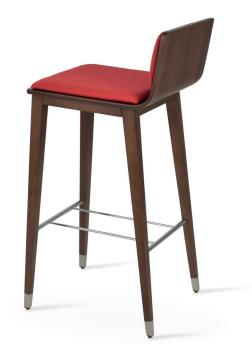

## **CORONA WOOD STOOL**

Corona is a contemporary stool with a molded plywood seat and available with or without the seat pad upon desire. The legs are finished in solid beech walnut finish with or without chrome rings. Corona Wood Stool is designed by sohoConcept team and it's suitable for both residential and commercial use.

#### **PLYWOOD SEAT**

American Walnut Veneer / Natural Veneer

#### **BASE**

Beech Walnut Finish /
Beech Walnut Finish
(Chrome Rings) /
Beech Natural Finish /
American Walnut