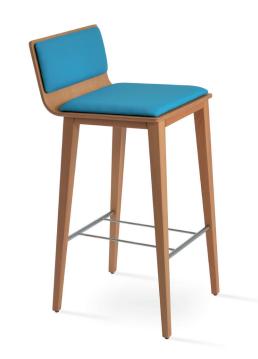

## **CORONA WOOD STOOL**

Corona is a contemporary stool with a molded plywood seat and available with or without the seat pad upon desire. The legs are finished in solid beech walnut finish with or without chrome rings. Corona Wood Stool is designed by sohoConcept team and it's suitable for both residential and commercial use.

#### **PLYWOOD SEAT**

American Walnut Veneer / Natural Veneer

#### **BASE**

Beech Walnut Finish /
Beech Walnut Finish
(Chrome Rings) /
Beech Natural Finish /
American Walnut