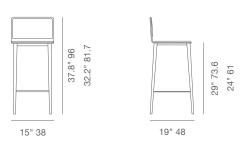

# soho Concept

## **CORONA WOOD STOOL**





Corona is a contemporary stool with a molded plywood seat and available with or without the seat pad upon desire. The legs are finished in solid beech walnut finish with or without chrome rings. Corona Wood Stool is designed by sohoConcept team and it's suitable for both residential and commercial use.



#### WOOL (CAMIRA)



#### NUBUCK







#### **DIMENSIONS**

37.8"h x 15"w x 18.5"d 32.2"h x 15"w x 18"d

#### **WEIGHT CAP**

235 lbs

#### **SPECIAL ORDER**

min. of 8 required

#### COM

0.6 yd

### COL

10 sq. ft.

#### **PLYWOOD SEAT**

American Walnut Veneer / Natural Veneer

#### **BASE**

Beech Walnut Finish /
Beech Walnut Finish
(Chrome Rings) /
Beech Natural Finish /
American Walnut