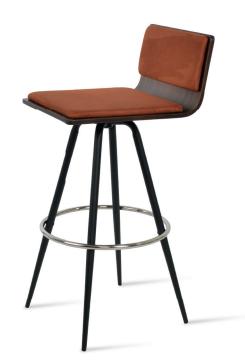

# **CORONA MAX STOOL**

Corona Max Swivel is a contemporary stool with a molded plywood seat and available with or without the seat pad upon desire and backrest on steel swivel base finished in black powder, stainless steel and walnut veneer. Corona Max Swivel Stool is suitable for both residential and commercial use.

### **DIMENSIONS**

37"h x 15"w x 19"d 31"h x 15"w x 19"d

### **PLYWOOD SEAT**

American Walnut Veneer / Natural Veneer

#### **BASE**

Black Powder / Walnut Veneer Steel / Stainless Steel