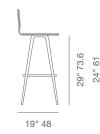

### **DIMENSIONS**

37"h x 15"w x 19"d 31"h x 15"w x 19"d

### **WEIGHT CAP**

185 lbs