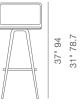

# soho Concept

# **CORONA MAX STOOL**





Corona Max Swivel is a contemporary stool with a molded plywood seat and available with or without the seat pad upon desire and backrest on steel swivel base finished in black powder, stainless steel and walnut veneer. Corona Max Swivel Stool is suitable for both residential and commercial use.





black white

PPM (FR)



cinnamon

# WOOL (CAMIRA)



dark grey silver



light grey

deep maroon

#### NUBUCK



smoke grey



cognac

FABRIC (Camira-Era)





turquoise



red

Off White (Camira)



15" 38



### **DIMENSIONS**

37"h x 15"w x 19"d 31"h x 15"w x 19"d

### **WEIGHT CAP**

185 lbs

### **SPECIAL ORDER**

min. of 8 required

# COM

0.6 yd

#### COL

10 sq. ft.

### **PLYWOOD SEAT**

American Walnut Veneer / Natural Veneer

#### **BASE**

Black Powder / Walnut Veneer Steel / Stainless Steel