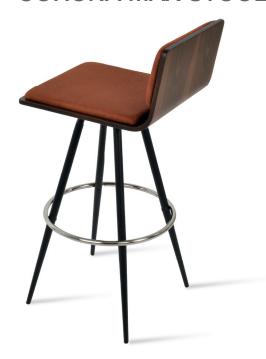

# **CORONA MAX STOOL**

Corona Max Swivel is a contemporary stool with a molded plywood seat and available with or without the seat pad upon desire and backrest on steel swivel base finished in black powder, stainless steel and walnut veneer. Corona Max Swivel Stool is suitable for both residential and commercial use.

### **DIMENSIONS**

37"h x 15"w x 19"d 31"h x 15"w x 19"d

### **PLYWOOD SEAT**

American Walnut Veneer / Natural Veneer

#### **BASE**

Black Powder / Walnut Veneer Steel / Stainless Steel