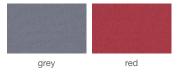

## **DIMENSIONS** 31"h x 17"w x 21"d

WEIGHT 22 lbs

SPECIAL ORDER min. of 8 required

**COM req.** 1.3 yd

BASE Chrome / Black Powder/ Stainless Steel

ADJUSTER BASE Chrome / Brass & Black Finish

FABRIC (Camira-Era)

LEATHERETTE