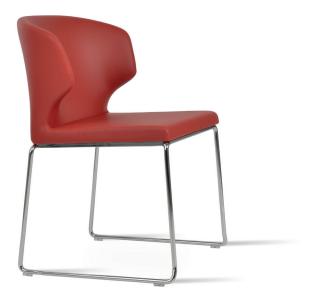

## AMED STACKABLE

Amed Stackable is a contemporary dining chair with a comfortable upholstered seat and backrest on solid steel stackable base. The steel base can be finished in chrome, brass and black powder coating. The seat has a steel structure with an "S" shape springs for extra flexibility and strength. This steel frame is molded by an injecting polyurethane foam. Amed Stackable is suitable for both residential and commercial use.

## **DIMENSIONS** 31"h x 17"w x 21"d

WEIGHT 22 lbs

SPECIAL ORDER min. of 8 required

**COM req.** 1.3 yd

BASE Chrome / Black Powder/ Stainless Steel

ADJUSTER BASE Chrome / Brass & Black Finish

FABRIC (Camira-Era)