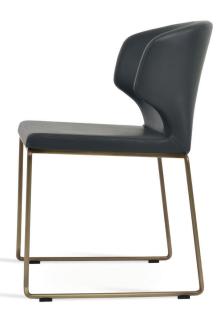

## AMED STACKABLE

Amed Stackable is a contemporary dining chair with a comfortable upholstered seat and backrest on solid steel stackable base. The steel base can be finished in chrome, brass and black powder coating. The seat has a steel structure with an "S" shape springs for extra flexibility and strength. This steel frame is molded by an injecting polyurethane foam. Amed Stackable is suitable for both residential and commercial use.

## **DIMENSIONS** 31"h x 17"w x 21"d

WEIGHT 22 lbs

SPECIAL ORDER min. of 8 required

**COM req.** 1.3 yd

BASE Chrome / Black Powder/ Stainless Steel

ADJUSTER BASE Chrome / Brass & Black Finish

FABRIC (Camira-Era)