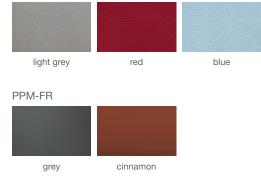

## **DIMENSIONS** 31"h x 17"w x 21"d

WEIGHT 22 lbs

SPECIAL ORDER min. of 8 required

**COM req.** 1.3 yd

BASE Chrome / Black Powder/ Stainless Steel

ADJUSTER BASE Chrome / Brass & Black Finish

FABRIC (Camira-Era)

LEATHERETTE