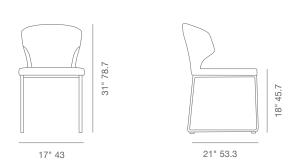

## **DIMENSIONS** 31"h x 17"w x 21"d

WEIGHT 22 lbs

SPECIAL ORDER min. of 8 required

**COM req.** 1.3 yd

BASE Chrome / Black Powder/ Stainless Steel

ADJUSTER BASE Chrome / Brass & Black Finish

FABRIC (Camira-Era)