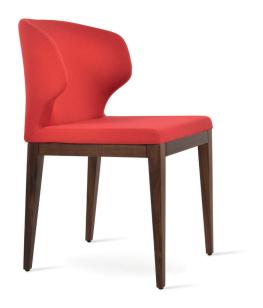

## **AMED WOOD**

Amed Wood is a contemporary dining chair with comfortable upholstered seat and backrest on solid beech legs finished in walnut and natural, American Walnut and Natural Ash. The seat has a steel structure with "S" shape springs for extra flexibility and strength. This steel frame is molded by an injecting polyurethane foam. Amed Wood is suitable for both residential and commercial use.

#### **DIMENSIONS**

31"h x 17"w x 21"d

### BASE

Beech Walnut & Wenge Finish / Natural Ash / American Walnut

17" 43 21