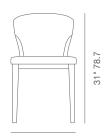

## **AMED WOOD**





Amed Wood is a contemporary dining chair with comfortable upholstered seat and backrest on solid beech legs finished in walnut and natural, American Walnut and Natural Ash. The seat has a steel structure with "S" shape springs for extra flexibility and strength. This steel frame is molded by an injecting polyurethane foam. Amed Wood is suitable for both residential and commercial use.

#### LEATHERETTE





#### PPM-FR



### FABRIC (Camira-Era)



#### **DIMENSIONS**

31"h x 17"w x 21"d

# **WEIGHT** 18 lbs

18 lbs

# **SPECIAL ORDER** min. of 8 required

COM req. 1.3 yd

### BASE

Beech Walnut & Wenge Finish / Natural Ash / American Walnut





17" 43 21