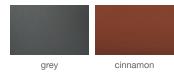

## **AMED WOOD**





Amed Wood is a contemporary dining chair with comfortable upholstered seat and backrest on solid beech legs finished in walnut and natural, American Walnut and Natural Ash. The seat has a steel structure with "S" shape springs for extra flexibility and strength. This steel frame is molded by an injecting polyurethane foam. Amed Wood is suitable for both residential and commercial use.

#### LEATHERETTE





#### PPM-FR



### FABRIC (Camira-Era)



#### **DIMENSIONS**

31"h x 17"w x 21"d

# **WEIGHT** 18 lbs

18 lbs

# **SPECIAL ORDER** min. of 8 required

COM req. 1.3 yd

### BASE

Beech Walnut & Wenge Finish / Natural Ash / American Walnut





17" 43 21