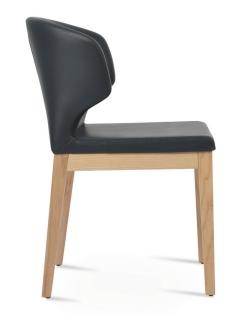

## **AMED WOOD**

Amed Wood is a contemporary dining chair with comfortable upholstered seat and backrest on solid beech legs finished in walnut and natural, American Walnut and Natural Ash. The seat has a steel structure with "S" shape springs for extra flexibility and strength. This steel frame is molded by an injecting polyurethane foam. Amed Wood is suitable for both residential and commercial use.

#### **DIMENSIONS**

31"h x 17"w x 21"d

### BASE

Beech Walnut & Wenge Finish / Natural Ash / American Walnut

17" 43 21