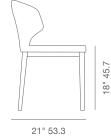

#### **DIMENSIONS**

31"h x 17"w x 21"d

### BASE

Beech Walnut & Wenge Finish / Natural Ash / American Walnut

17" 43 21