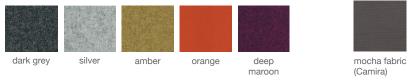

#### LEATHERETTE

PPM

CAMIRA WOOL

GENUINE LEATHER

16½" 42

21" 53

**BOUCLE FABRIC** 