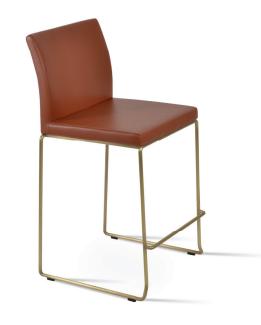

# ARIA STACKABLE STOOLS

Aria Stackable Stool is a contemporary counter and bar stool with a comfortable upholstered seat and backrest on steel legs which are plastic tipped and the stool is stackable. The seat has a steel structure with "S" shape springs for extra flexibility and strength. This steel frame is molded by an injecting polyurethane foam.

# DIMENSIONS

36"h x 16½"w x 21"d 41½"h x 16½"w x 21"d

### **BASE**

Chrome / Black / Brass

NUBUCK FABRIC

smoke grey