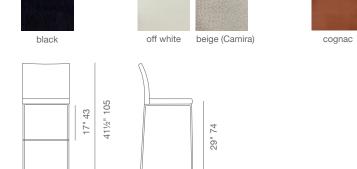

# ARIA STACKABLE STOOLS





Aria Stackable Stool is a contemporary counter and bar stool with a comfortable upholstered seat and backrest on steel legs which are plastic tipped and the stool is stackable. The seat has a steel structure with "S" shape springs for extra flexibility and strength. This steel frame is molded by an injecting polyurethane foam.

#### LEATHERETTE



PPM



CAMIRA WOOL



GENUINE LEATHER

16½" 42



21" 53

**BOUCLE FABRIC** 

# DIMENSIONS

36"h x 16½"w x 21"d 41½"h x 16½"w x 21"d

#### **WEIGHT**

23 lbs

#### **CUBIC FEET**

11 lbs

#### **SPECIAL ORDER**

min. of 8 required

#### COM

1.25 yd

## COL

22.5 sq. ft.

#### **WEIGHT CAP**

300 lbs

### **BASE**

Chrome / Black / Brass



NUBUCK FABRIC

smoke grey