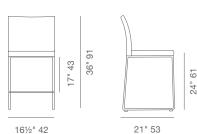

# ARIA STACKABLE STOOLS





Aria Stackable Stool is a contemporary counter and bar stool with a comfortable upholstered seat and backrest on steel legs which are plastic tipped and the stool is stackable. The seat has a steel structure with "S" shape springs for extra flexibility and strength. This steel frame is molded by an injecting polyurethane foam.

#### LEATHERETTE



PPM



CAMIRA WOOL



GENUINE LEATHER

16½" 42



21" 53

**BOUCLE FABRIC** 

# DIMENSIONS

36"h x 16½"w x 21"d 41½"h x 16½"w x 21"d

#### **WEIGHT**

23 lbs

#### **CUBIC FEET**

11 lbs

#### **SPECIAL ORDER**

min. of 8 required

#### COM

1.25 yd

## COL

22.5 sq. ft.

#### **WEIGHT CAP**

300 lbs

### **BASE**

Chrome / Black / Brass



NUBUCK FABRIC

smoke grey