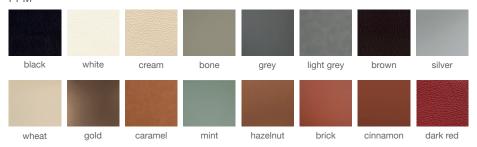

#### LEATHERETTE

PPM

CAMIRA WOOL

GENUINE LEATHER

16½" 42

21" 53

**BOUCLE FABRIC** 