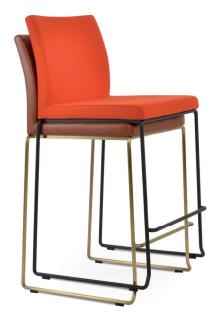

# ARIA STACKABLE STOOLS

Aria Stackable Stool is a contemporary counter and bar stool with a comfortable upholstered seat and backrest on steel legs which are plastic tipped and the stool is stackable. The seat has a steel structure with "S" shape springs for extra flexibility and strength. This steel frame is molded by an injecting polyurethane foam.

# DIMENSIONS

36"h x 16½"w x 21"d 41½"h x 16½"w x 21"d

### **BASE**

Chrome / Black / Brass

NUBUCK FABRIC

smoke grey