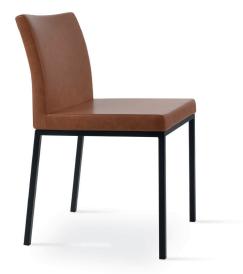

# **ARIA METAL**

Aria Metal is a contemporary dining chair with a comfortable upholstered seat and backrest on steel legs which are plastic tipped. The steel base can be finished in chrome, stainless steels and black powder coating. Aria Metal is also available with an adjuster base which is done in chrome and brass. The seat has a steel structure with an "S" shape springs for extra flexibility and strength. This steel frame is molded by an injecting polyurethane. Aria Metal is suitable for both residential and commercial use.