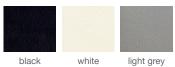

# **ARIA METAL**





Aria Metal is a contemporary dining chair with a comfortable upholstered seat and backrest on steel legs which are plastic tipped. The steel base can be finished in chrome, stainless steels and black powder coating. Aria Metal is also available with an adjuster base which is done in chrome and brass. The seat has a steel structure with an "S" shape springs for extra flexibility and strength. This steel frame is molded by an injecting polyurethane. Aria Metal is suitable for both residential and commercial use.

#### LEATHERETTE



PPM



#### CAMIRA WOOL



**BOUCLE FABRIC** 

21" 53

**GENUINE LEATHER** 

17" 43



# NUBUCK FABRIC



#### **DIMENSIONS**

31"h x 17"w x 21"d

#### **WEIGHT**

16 lbs

#### **CUBIC FEET**

11 lbs

## **SPECIAL ORDER**

min. of 8 required

# COM

1.25 yd

#### COL

22.5 sq. ft.

## **WEIGHT CAP**

300 lbs

# **BASE**

Chrome / S. Steel / Black Powder

## **ADJUSTER BASE**

Chrome / Brass