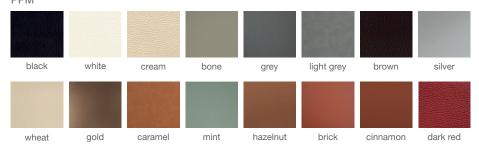

# **ARIA METAL**





Aria Metal is a contemporary dining chair with a comfortable upholstered seat and backrest on steel legs which are plastic tipped. The steel base can be finished in chrome, stainless steels and black powder coating. Aria Metal is also available with an adjuster base which is done in chrome and brass. The seat has a steel structure with an "S" shape springs for extra flexibility and strength. This steel frame is molded by an injecting polyurethane. Aria Metal is suitable for both residential and commercial use.

#### LEATHERETTE



PPM



#### CAMIRA WOOL



**BOUCLE FABRIC** 

21" 53

**GENUINE LEATHER** 

17" 43



# NUBUCK FABRIC



#### **DIMENSIONS**

31"h x 17"w x 21"d

#### **WEIGHT**

16 lbs

#### **CUBIC FEET**

11 lbs

## **SPECIAL ORDER**

min. of 8 required

# COM

1.25 yd

#### COL

22.5 sq. ft.

## **WEIGHT CAP**

300 lbs

# **BASE**

Chrome / S. Steel / Black Powder

## **ADJUSTER BASE**

Chrome / Brass