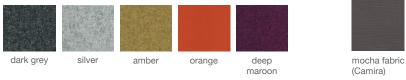

# **ARIA METAL**





Aria Metal is a contemporary dining chair with a comfortable upholstered seat and backrest on steel legs which are plastic tipped. The steel base can be finished in chrome, stainless steels and black powder coating. Aria Metal is also available with an adjuster base which is done in chrome and brass. The seat has a steel structure with an "S" shape springs for extra flexibility and strength. This steel frame is molded by an injecting polyurethane. Aria Metal is suitable for both residential and commercial use.

#### LEATHERETTE



PPM



#### CAMIRA WOOL



**BOUCLE FABRIC** 

21" 53

**GENUINE LEATHER** 

17" 43



# NUBUCK FABRIC



#### **DIMENSIONS**

31"h x 17"w x 21"d

#### **WEIGHT**

16 lbs

#### **CUBIC FEET**

11 lbs

## **SPECIAL ORDER**

min. of 8 required

# COM

1.25 yd

#### COL

22.5 sq. ft.

## **WEIGHT CAP**

300 lbs

# **BASE**

Chrome / S. Steel / Black Powder

## **ADJUSTER BASE**

Chrome / Brass