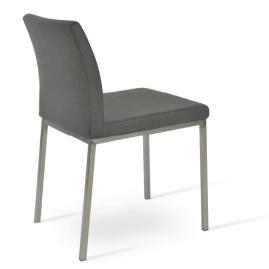

# **ARIA METAL**

Aria Metal is a contemporary dining chair with a comfortable upholstered seat and backrest on steel legs which are plastic tipped. The steel base can be finished in chrome, stainless steels and black powder coating. Aria Metal is also available with an adjuster base which is done in chrome and brass. The seat has a steel structure with an "S" shape springs for extra flexibility and strength. This steel frame is molded by an injecting polyurethane. Aria Metal is suitable for both residential and commercial use.

# **BASE**

Chrome / S. Steel / Black Powder