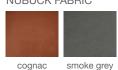

# **ARIA METAL**





Aria Metal is a contemporary dining chair with a comfortable upholstered seat and backrest on steel legs which are plastic tipped. The steel base can be finished in chrome, stainless steels and black powder coating. Aria Metal is also available with an adjuster base which is done in chrome and brass. The seat has a steel structure with an "S" shape springs for extra flexibility and strength. This steel frame is molded by an injecting polyurethane. Aria Metal is suitable for both residential and commercial use.

#### LEATHERETTE



PPM



#### CAMIRA WOOL



**BOUCLE FABRIC** 

21" 53

**GENUINE LEATHER** 

17" 43



# NUBUCK FABRIC



#### **DIMENSIONS**

31"h x 17"w x 21"d

#### **WEIGHT**

16 lbs

#### **CUBIC FEET**

11 lbs

## **SPECIAL ORDER**

min. of 8 required

# COM

1.25 yd

#### COL

22.5 sq. ft.

## **WEIGHT CAP**

300 lbs

# **BASE**

Chrome / S. Steel / Black Powder

## **ADJUSTER BASE**

Chrome / Brass