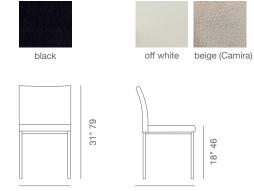

# **ARIA METAL**





Aria Metal is a contemporary dining chair with a comfortable upholstered seat and backrest on steel legs which are plastic tipped. The steel base can be finished in chrome, stainless steels and black powder coating. Aria Metal is also available with an adjuster base which is done in chrome and brass. The seat has a steel structure with an "S" shape springs for extra flexibility and strength. This steel frame is molded by an injecting polyurethane. Aria Metal is suitable for both residential and commercial use.

#### LEATHERETTE



PPM



#### CAMIRA WOOL



**BOUCLE FABRIC** 

21" 53

**GENUINE LEATHER** 

17" 43



# NUBUCK FABRIC



#### **DIMENSIONS**

31"h x 17"w x 21"d

#### **WEIGHT**

16 lbs

#### **CUBIC FEET**

11 lbs

## **SPECIAL ORDER**

min. of 8 required

# COM

1.25 yd

#### COL

22.5 sq. ft.

## **WEIGHT CAP**

300 lbs

# **BASE**

Chrome / S. Steel / Black Powder

## **ADJUSTER BASE**

Chrome / Brass