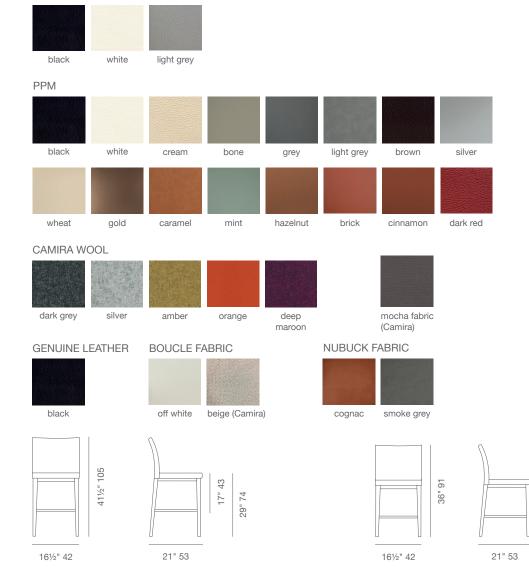

WEIGHT 27 lbs

CUBIC FEET 11 lbs

SPECIAL ORDER min. of 8 required

inin. Of 8 require

**COM** 1.25 yd

COL

17" 43

24" 61

22.5 sq. ft.

400 lbs

BASE Beech Walnut & Wenge Finish / American Walnut