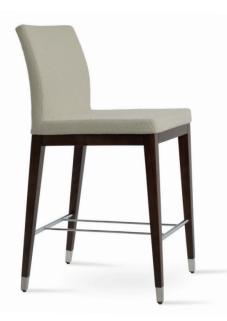

## ARIA WOOD STOOLS

LEATHERETTE

Aria Wood Stool is a contemporary bar and counter stool with a comfortable upholstered seat and backrest on solid beech legs. With its chromed steel footrests, it is an ideal stool for bars and counters. The seat has a steel structure with "S" shape springs for extra flexibility and strength. This steel frame is molded by an injecting polyurethane foam. Aria Wood Stool is suitable for both residential and commercial use. DIMENSIONS 36"h x 16½"w x 21"d 41½"h x 16½"w x 21"d