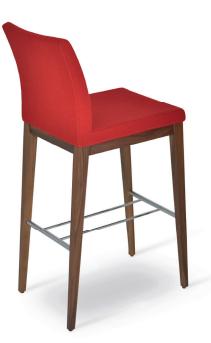

## ARIA WOOD STOOLS

LEATHERETTE

Aria Wood Stool is a contemporary bar and counter stool with a comfortable upholstered seat and backrest on solid beech legs. With its chromed steel footrests, it is an ideal stool for bars and counters. The seat has a steel structure with "S" shape springs for extra flexibility and strength. This steel frame is molded by an injecting polyurethane foam. Aria Wood Stool is suitable for both residential and commercial use. DIMENSIONS 36"h x 16½"w x 21"d 41½"h x 16½"w x 21"d