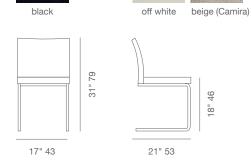

# **ARIA FLAT**





Aria Flat is a contemporary dining chair with a comfortable upholstered seat and backrest on a chrome solid steel sled base. The seat has a steel structure with an "S" shape springs for extra flexibility and strength. This steel frame is molded by an injecting polyurethane foam. Other colors are available as a special order with a minimum quantity required. Aria Flat is suitable for both residential and commercial use.

## LEATHERETTE



PPM



CAMIRA WOOL







# **DIMENSIONS**

31"h x 17"w x 21"d

#### **WEIGHT**

30 lbs

#### **CUBIC FEET**

11 lbs

#### **SPECIAL ORDER**

min. of 8 required

#### COM

1.25 yd

## COL

22.5 sq. ft.

#### **WEIGHT CAP**

300 lbs

## **BASE**

Chrome