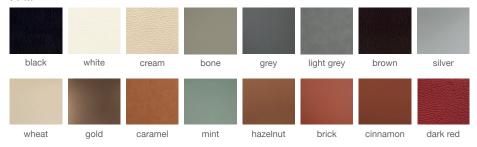

# **ARIA FLAT**





Aria Flat is a contemporary dining chair with a comfortable upholstered seat and backrest on a chrome solid steel sled base. The seat has a steel structure with an "S" shape springs for extra flexibility and strength. This steel frame is molded by an injecting polyurethane foam. Other colors are available as a special order with a minimum quantity required. Aria Flat is suitable for both residential and commercial use.

## LEATHERETTE



PPM



CAMIRA WOOL







# **DIMENSIONS**

31"h x 17"w x 21"d

#### **WEIGHT**

30 lbs

#### **CUBIC FEET**

11 lbs

#### **SPECIAL ORDER**

min. of 8 required

#### COM

1.25 yd

## COL

22.5 sq. ft.

#### **WEIGHT CAP**

300 lbs

## **BASE**

Chrome