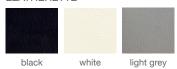

# **ARIA FLAT**





Aria Flat is a contemporary dining chair with a comfortable upholstered seat and backrest on a chrome solid steel sled base. The seat has a steel structure with an "S" shape springs for extra flexibility and strength. This steel frame is molded by an injecting polyurethane foam. Other colors are available as a special order with a minimum quantity required. Aria Flat is suitable for both residential and commercial use.

## LEATHERETTE



PPM



CAMIRA WOOL







# **DIMENSIONS**

31"h x 17"w x 21"d

#### **WEIGHT**

30 lbs

#### **CUBIC FEET**

11 lbs

#### **SPECIAL ORDER**

min. of 8 required

#### COM

1.25 yd

## COL

22.5 sq. ft.

#### **WEIGHT CAP**

300 lbs

## **BASE**

Chrome