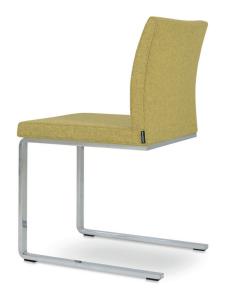

# **ARIA FLAT**

Aria Flat is a contemporary dining chair with a comfortable upholstered seat and backrest on a chrome solid steel sled base. The seat has a steel structure with an "S" shape springs for extra flexibility and strength. This steel frame is molded by an injecting polyurethane foam. Other colors are available as a special order with a minimum quantity required. Aria Flat is suitable for both residential and commercial use.

## **BASE**

Chrome