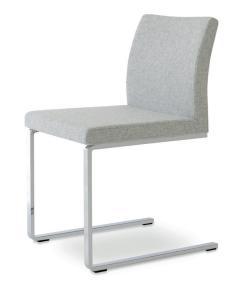

# **ARIA FLAT**

Aria Flat is a contemporary dining chair with a comfortable upholstered seat and backrest on a chrome solid steel sled base. The seat has a steel structure with an "S" shape springs for extra flexibility and strength. This steel frame is molded by an injecting polyurethane foam. Other colors are available as a special order with a minimum quantity required. Aria Flat is suitable for both residential and commercial use.

## **BASE**

Chrome