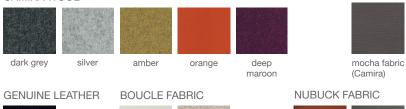

# **ARIA FLAT**





Aria Flat is a contemporary dining chair with a comfortable upholstered seat and backrest on a chrome solid steel sled base. The seat has a steel structure with an "S" shape springs for extra flexibility and strength. This steel frame is molded by an injecting polyurethane foam. Other colors are available as a special order with a minimum quantity required. Aria Flat is suitable for both residential and commercial use.

## LEATHERETTE



PPM



CAMIRA WOOL







# **DIMENSIONS**

31"h x 17"w x 21"d

#### **WEIGHT**

30 lbs

#### **CUBIC FEET**

11 lbs

#### **SPECIAL ORDER**

min. of 8 required

#### COM

1.25 yd

## COL

22.5 sq. ft.

#### **WEIGHT CAP**

300 lbs

## **BASE**

Chrome