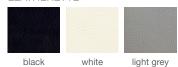

# **ARIA SLED**





Aria Sled is a contemporary dining chair with a comfortable upholstered seat and backrest on solid stainless steel sled base. The seat has a steel structure with "S" shape springs for extra flexibility and strength. This steel frame is moulded by injecting polyurethane foam. The chair is suitable for both residential and commercial use. Aria Sled's sturdiness sled base that moves very smoothly on carpets has the chair especially preffered for lounge, restaurants, and other public areas.

#### LEATHERETTE



# PPM



#### CAMIRA WOOL



#### **GENUINE LEATHER**

17" 43



21" 53



**DIMENSIONS** 

31"h x 17"w x 21"d

#### **WEIGHT**

22 lbs

#### **CUBIC FEET**

11 lbs

## **SPECIAL ORDER**

min. of 8 required

#### COM

1.25 yd

### COL

22.5 sq. ft.

# **WEIGHT CAP**

300 lbs

# **BASE**

Chrome / S. Steel / Brass Finish