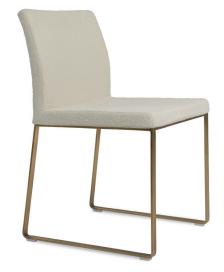

# **ARIA SLED**

Aria Sled is a contemporary dining chair with a comfortable upholstered seat and backrest on solid stainless steel sled base. The seat has a steel structure with "S" shape springs for extra flexibility and strength. This steel frame is moulded by injecting polyurethane foam. The chair is suitable for both residential and commercial use. Aria Sled's sturdiness sled base that moves very smoothly on carpets has the chair especially preffered for lounge, restaurants, and other public areas.

# **BASE**

Chrome / S. Steel / Brass Finish