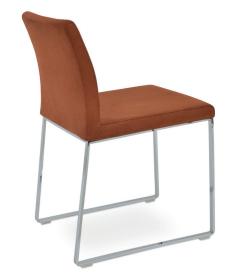

# **ARIA SLED**

Aria Sled is a contemporary dining chair with a comfortable upholstered seat and backrest on solid stainless steel sled base. The seat has a steel structure with "S" shape springs for extra flexibility and strength. This steel frame is moulded by injecting polyurethane foam. The chair is suitable for both residential and commercial use. Aria Sled's sturdiness sled base that moves very smoothly on carpets has the chair especially preffered for lounge, restaurants, and other public areas.

# **BASE**

Chrome / S. Steel / Brass Finish