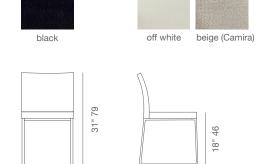

# **ARIA SLED**





Aria Sled is a contemporary dining chair with a comfortable upholstered seat and backrest on solid stainless steel sled base. The seat has a steel structure with "S" shape springs for extra flexibility and strength. This steel frame is moulded by injecting polyurethane foam. The chair is suitable for both residential and commercial use. Aria Sled's sturdiness sled base that moves very smoothly on carpets has the chair especially preffered for lounge, restaurants, and other public areas.

#### LEATHERETTE



# PPM



#### CAMIRA WOOL



#### **GENUINE LEATHER**

17" 43



21" 53



**DIMENSIONS** 

31"h x 17"w x 21"d

#### **WEIGHT**

22 lbs

#### **CUBIC FEET**

11 lbs

## **SPECIAL ORDER**

min. of 8 required

#### COM

1.25 yd

### COL

22.5 sq. ft.

# **WEIGHT CAP**

300 lbs

# **BASE**

Chrome / S. Steel / Brass Finish