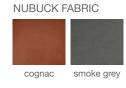

# **ARIA SLED**





Aria Sled is a contemporary dining chair with a comfortable upholstered seat and backrest on solid stainless steel sled base. The seat has a steel structure with "S" shape springs for extra flexibility and strength. This steel frame is moulded by injecting polyurethane foam. The chair is suitable for both residential and commercial use. Aria Sled's sturdiness sled base that moves very smoothly on carpets has the chair especially preffered for lounge, restaurants, and other public areas.

#### LEATHERETTE



# PPM



#### CAMIRA WOOL



#### **GENUINE LEATHER**

17" 43



21" 53



**DIMENSIONS** 

31"h x 17"w x 21"d

#### **WEIGHT**

22 lbs

#### **CUBIC FEET**

11 lbs

## **SPECIAL ORDER**

min. of 8 required

#### COM

1.25 yd

### COL

22.5 sq. ft.

# **WEIGHT CAP**

300 lbs

# **BASE**

Chrome / S. Steel / Brass Finish