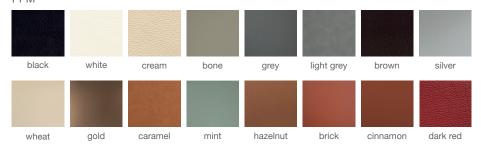

# **ARIA SLED**





Aria Sled is a contemporary dining chair with a comfortable upholstered seat and backrest on solid stainless steel sled base. The seat has a steel structure with "S" shape springs for extra flexibility and strength. This steel frame is moulded by injecting polyurethane foam. The chair is suitable for both residential and commercial use. Aria Sled's sturdiness sled base that moves very smoothly on carpets has the chair especially preffered for lounge, restaurants, and other public areas.

#### LEATHERETTE



# PPM



#### CAMIRA WOOL



#### **GENUINE LEATHER**

17" 43



21" 53



**DIMENSIONS** 

31"h x 17"w x 21"d

#### **WEIGHT**

22 lbs

#### **CUBIC FEET**

11 lbs

## **SPECIAL ORDER**

min. of 8 required

#### COM

1.25 yd

### COL

22.5 sq. ft.

# **WEIGHT CAP**

300 lbs

# **BASE**

Chrome / S. Steel / Brass Finish