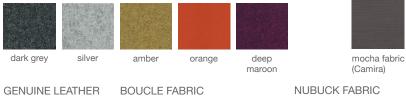

# **ARIA SLED**





Aria Sled is a contemporary dining chair with a comfortable upholstered seat and backrest on solid stainless steel sled base. The seat has a steel structure with "S" shape springs for extra flexibility and strength. This steel frame is moulded by injecting polyurethane foam. The chair is suitable for both residential and commercial use. Aria Sled's sturdiness sled base that moves very smoothly on carpets has the chair especially preffered for lounge, restaurants, and other public areas.

#### LEATHERETTE



# PPM



#### CAMIRA WOOL



#### **GENUINE LEATHER**

17" 43



21" 53



**DIMENSIONS** 

31"h x 17"w x 21"d

#### **WEIGHT**

22 lbs

#### **CUBIC FEET**

11 lbs

## **SPECIAL ORDER**

min. of 8 required

#### COM

1.25 yd

### COL

22.5 sq. ft.

# **WEIGHT CAP**

300 lbs

# **BASE**

Chrome / S. Steel / Brass Finish