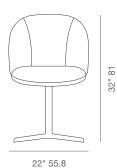

# ATHENA 4 STAR





Athena 4 Star is a contemporary dining chair with a comfortable upholstered seat and backrest on a 4 star swivel base with variety of finish options. The base is available with automatic memory swivel option that is very convenient. The seat has a steel structure with "S" shape springs for extra flexibility and strength. This steel frame molded by an injecting polyurethane foam. Athena 4 Star may be upholstered with variety of other colors as a special order with a minimum quantity requirement. The chair is suitable for residential use. Athena 4 Star is designed by the Industrial Modern Team.

## **BOUCLE FABRIC**



black

#### LEATHERETTE



light grey





## **DIMENSIONS**

32"h x 22"w x 231/2"d

## **BOX SIZE**

32.2"h x 23.6"w x 22.8"d (2pcs/box)

#### **WEIGHT**

15.4 lbs

#### **WEIGHT CAP**

200 lbs

## **CUBIC FEET**

10.2

## SPECIAL ORDER

min. of 8 required

#### COM

1.4 yd

## COL

25 sq. ft.

### **BASE**

Chrome / Black Finish / White Finish / Gold Finish / Brass Finish /