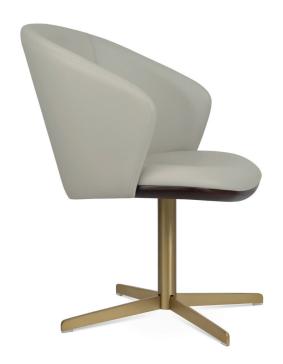

# ATHENA 4 STAR

Athena 4 Star is a contemporary dining chair with a comfortable upholstered seat and backrest on a 4 star swivel base with variety of finish options. The base is available with automatic memory swivel option that is very convenient. The seat has a steel structure with "S" shape springs for extra flexibility and strength. This steel frame molded by an injecting polyurethane foam. Athena 4 Star may be upholstered with variety of other colors as a special order with a minimum quantity requirement. The chair is suitable for residential use. Athena 4 Star is designed by the Industrial Modern Team.

#### LEATHERETTE

light grey

### **BASE**

Chrome / Black Finish / White Finish / Gold Finish / Brass Finish /