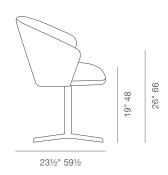

# ATHENA 4 STAR





Athena 4 Star is a contemporary dining chair with a comfortable upholstered seat and backrest on a 4 star swivel base with variety of finish options. The base is available with automatic memory swivel option that is very convenient. The seat has a steel structure with "S" shape springs for extra flexibility and strength. This steel frame molded by an injecting polyurethane foam. Athena 4 Star may be upholstered with variety of other colors as a special order with a minimum quantity requirement. The chair is suitable for residential use. Athena 4 Star is designed by the Industrial Modern Team.

## **BOUCLE FABRIC**



black

#### LEATHERETTE



light grey





## **DIMENSIONS**

32"h x 22"w x 231/2"d

## **BOX SIZE**

32.2"h x 23.6"w x 22.8"d (2pcs/box)

#### **WEIGHT**

15.4 lbs

#### **WEIGHT CAP**

200 lbs

## **CUBIC FEET**

10.2

## SPECIAL ORDER

min. of 8 required

#### COM

1.4 yd

## COL

25 sq. ft.

### **BASE**

Chrome / Black Finish / White Finish / Gold Finish / Brass Finish /