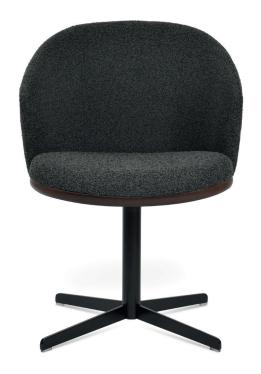

# ATHENA 4 STAR

Athena 4 Star is a contemporary dining chair with a comfortable upholstered seat and backrest on a 4 star swivel base with variety of finish options. The base is available with automatic memory swivel option that is very convenient. The seat has a steel structure with "S" shape springs for extra flexibility and strength. This steel frame molded by an injecting polyurethane foam. Athena 4 Star may be upholstered with variety of other colors as a special order with a minimum quantity requirement. The chair is suitable for residential use. Athena 4 Star is designed by the Industrial Modern Team.

## **BOUCLE FABRIC**

black

### **BASE**

Chrome / Black Finish / White Finish / Gold Finish / Brass Finish /