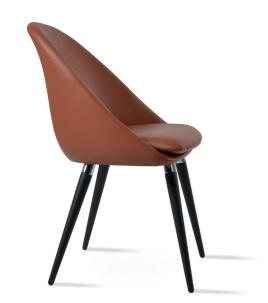

# **AVANOS ANA**

Avanos Ana is a simply designed contemporary dining chair that has a fiberglass bucket seat construction with plywood padded seat upholstered with variety of fabric options. Avanos Ana is a perfect design solution for both residential and commercial use with its durable metal legs. It is designed by the Industrial Modern team.

## **BASE**

Walnut Veneer / Black Finish (Brass) / Black Finish (Chrome) /