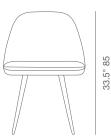

# **AVANOS ANA**





Avanos Ana is a simply designed contemporary dining chair that has a fiberglass bucket seat construction with plywood padded seat upholstered with variety of fabric options. Avanos Ana is a perfect design solution for both residential and commercial use with its durable metal legs. It is designed by the Industrial Modern team.

#### PPM



# LEATHERETTE



## WOOL (CAMIRA)



### **BOUCLE FABRIC**





21" 53.3



# FABRIC (CAMIRA)



# DIMENSIONS

33"h x 21"w x 22"d

# **SEAT BOX SIZE**

23"h x 23"w x 24"d (1pc/box)

## **BASE BOX SIZE**

25"h x 25"w x 17"d (1pc/box)

#### **SEAT BOX SIZE**

14 lbs

## **BASE BOX WEIGHT**

10 lbs

### **WEIGHT CAP**

300 lbs

## **CUBIC FEET**

54.6

# **SPECIAL ORDER**

min. of 8 required

## COM

2.2 yd

## COL

25 sq. ft.

## **BASE**

Walnut Veneer / Black Finish (Brass) / Black Finish (Chrome) /