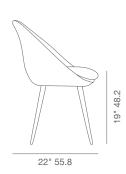

# **AVANOS ANA**





Avanos Ana is a simply designed contemporary dining chair that has a fiberglass bucket seat construction with plywood padded seat upholstered with variety of fabric options. Avanos Ana is a perfect design solution for both residential and commercial use with its durable metal legs. It is designed by the Industrial Modern team.

#### PPM



# LEATHERETTE



## WOOL (CAMIRA)



### **BOUCLE FABRIC**





21" 53.3



# FABRIC (CAMIRA)



# DIMENSIONS

33"h x 21"w x 22"d

# **SEAT BOX SIZE**

23"h x 23"w x 24"d (1pc/box)

## **BASE BOX SIZE**

25"h x 25"w x 17"d (1pc/box)

#### **SEAT BOX SIZE**

14 lbs

## **BASE BOX WEIGHT**

10 lbs

### **WEIGHT CAP**

300 lbs

## **CUBIC FEET**

54.6

# **SPECIAL ORDER**

min. of 8 required

## COM

2.2 yd

## COL

25 sq. ft.

## **BASE**

Walnut Veneer / Black Finish (Brass) / Black Finish (Chrome) /