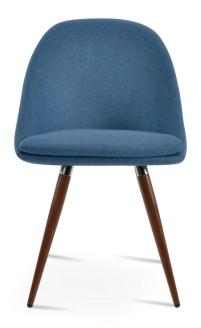

# **AVANOS ANA**

Avanos Ana is a simply designed contemporary dining chair that has a fiberglass bucket seat construction with plywood padded seat upholstered with variety of fabric options. Avanos Ana is a perfect design solution for both residential and commercial use with its durable metal legs. It is designed by the Industrial Modern team.

# DIMENSIONS

33"h x 21"w x 22"d